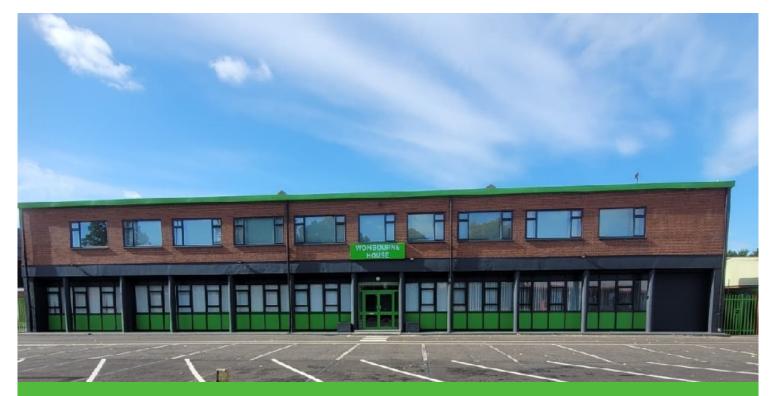

# Commercial Property Agents | 01902 425646

6 Waterloo Road Wolverhampton, WV1 4BL

Wombourne House, Heath Mill Road, Wombourne, WV5 8BD

TO LET OFFICES

**Rent** £POA Serviced and Self Contained Offices from 170sq.ft to 2,500 sq.ft

# Description

The property offers ground floor serviced office suites ranging from 170sq.ft which, have recently undergone recent refurbishment and benefit from suspended ceilings, recessed LED lighting, air conditioning and carpeted floors, with the usual W.C. facilities and well appointed kitchen.

The larger self contained office block (Office 9) measures approximately 2,500 sq.ft. and could be let as a whole or potentially divided and is well equipped as per the other offices. In addition there is a small boardroom and training room available to book at no additional cost. There is ample onsite parking to the front and rear which is all monitored by CCTV.