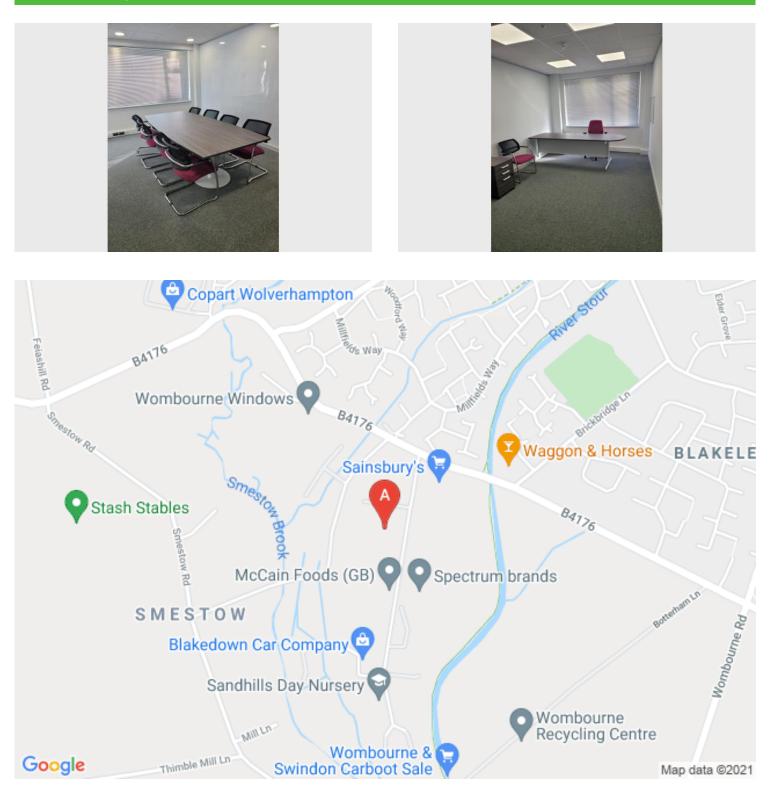

**On Site Parking** 

The property is located in Wombourne between Wolverhampton and Dudley, just off the B4176 in an established industrial location, well served by a large residential catchment. Nearby operators include Sainsburys and McCain with other local and national operators.

Approximate Travel Distances:-

| Kingswinford | 3 miles |
|--------------|---------|
|--------------|---------|

Wolverhampton 7 miles

M5 Junction 2 9.5 miles

M6 Junction 9 11 miles

The larger self contained office block (Office 9) measures approximately 2,500 sq.ft. and could be let as a whole or potentially divided and is well equipped as per the other offices. In addition there is a small boardroom and training room available to book at no additional cost. There is ample onsite parking to the front and rear which is all monitored by CCTV.