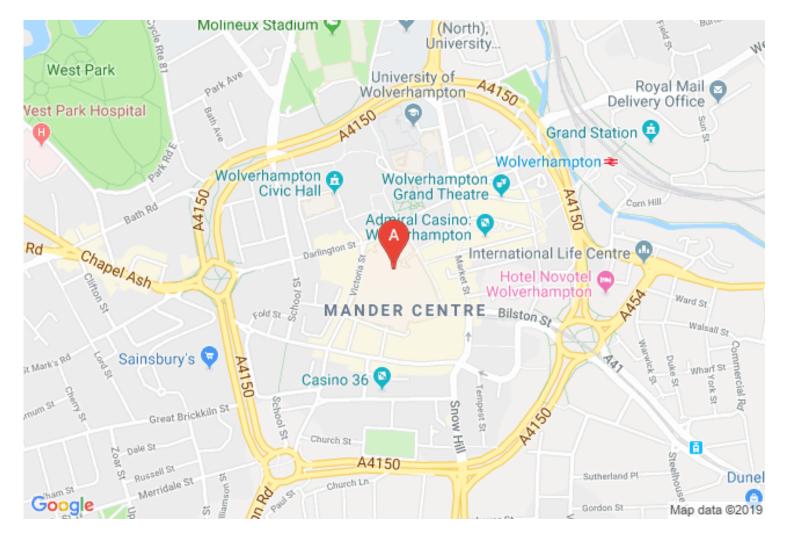

## Location

Above the Mander Shopping Shopping centre, overlooking Queen Square and Victoria Street