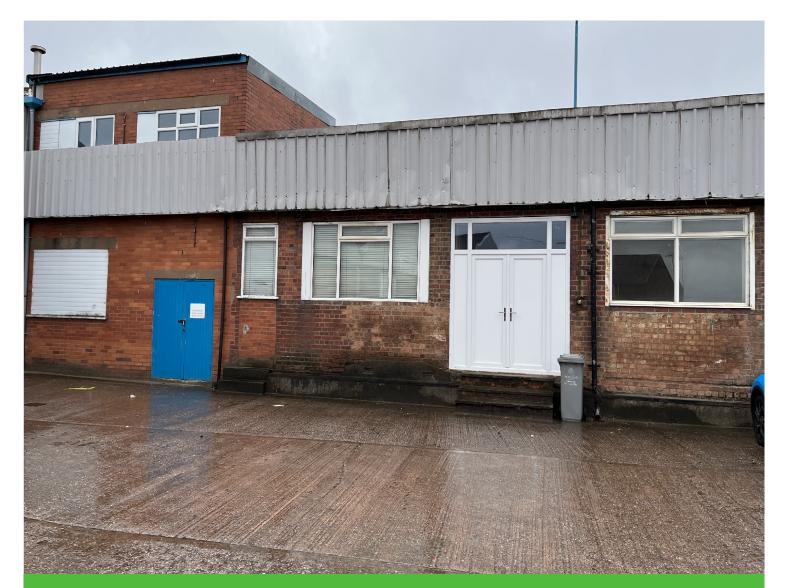

### **Description**

The property comprises a stores / offices building arranged over ground and first floors

#### **Accommodation**

Gross internal area 1284sq ft