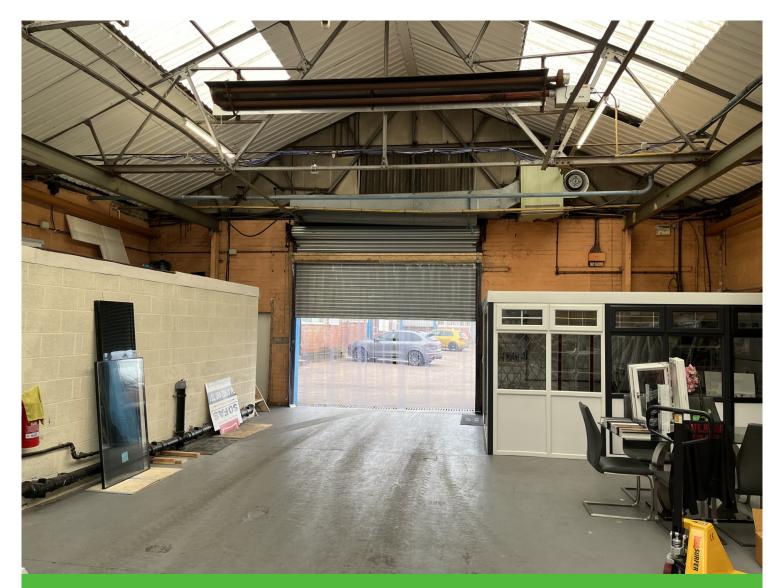

#### **Description**

The property comprises a mid terraced unit of regular shape, with roller shutter access door to the front, let together with an adjoining office area

Eaves height 13 feet

The estate has a nearby shared parking area

#### **Accommodation**

Approx gross internal

Warehouse 4990 sq ft

Office block 850 sq ft

Total 5840 sq ft

6 dedicated car parking spaces (in addition to the shared car parking area)