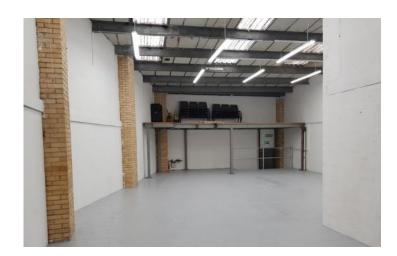

## **Description**

The property comprises an end of terrace industrial unit that has just been subject to a refurbishment

The ground floor provides workshop, office, kitchen and toilet areas

The first floor provides a further office

#### **Accommodation**

Gross internal areas

Ground Floor 1540ft2

First Floor Office 240ft2

Total 1780ft2

Small forecourt/car park