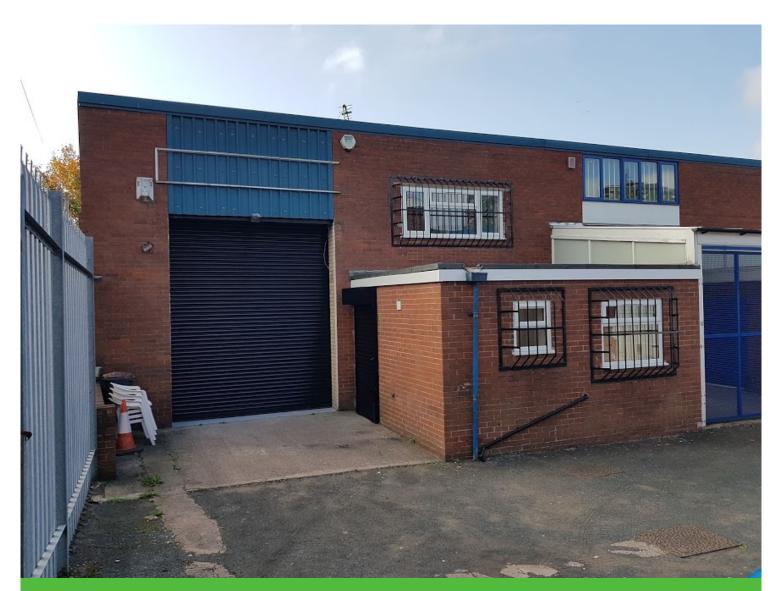

#### Location

The property is located in an established industrial area just outside of Dudley town centre

## **Description**

The property comprises an end of terrace industrial unit that has just been subject to a refurbishment

The ground floor provides workshop, office, kitchen and toilet areas

The first floor provides a further office