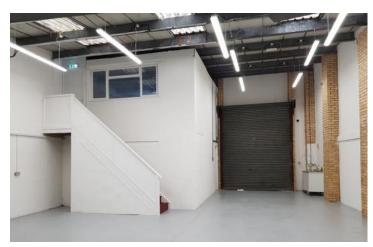

## **Description**

The property comprises an end of terrace industrial unit that has just been subject to a refurbishment

The ground floor provides workshop, office, kitchen and toilet areas

The first floor provides a further office

#### **Accommodation**

Gross internal areas

Ground Floor 1540ft2

First Floor Office 240ft2

Total 1780ft2

Small forecourt/car park