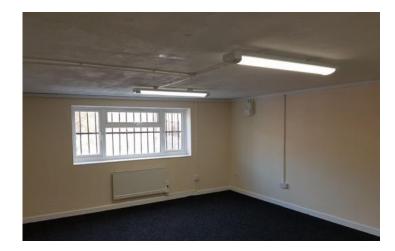

## **Description**

The property comprises an end of terrace industrial unit that has just been subject to a refurbishment

The ground floor provides workshop, office, kitchen and toilet areas

The first floor provides a further office

#### **Accommodation**

Gross internal areas

Ground Floor 1540ft2

First Floor Office 240ft2

Total 1780ft2

Small forecourt/car park