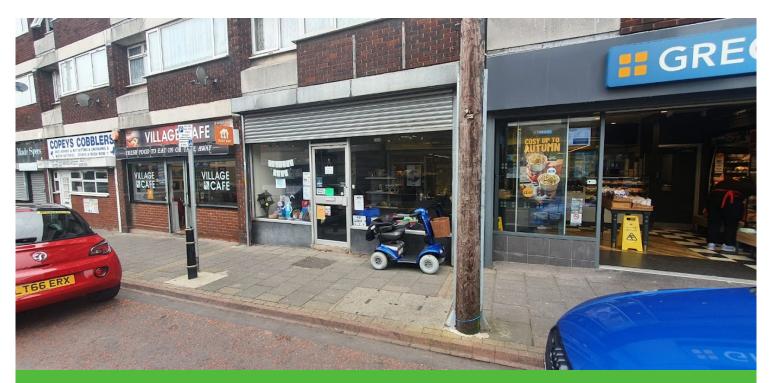

### Description

The property comprises a regular shaped ground floor shop unit, situated opposite Heron Foods and next door to Greggs