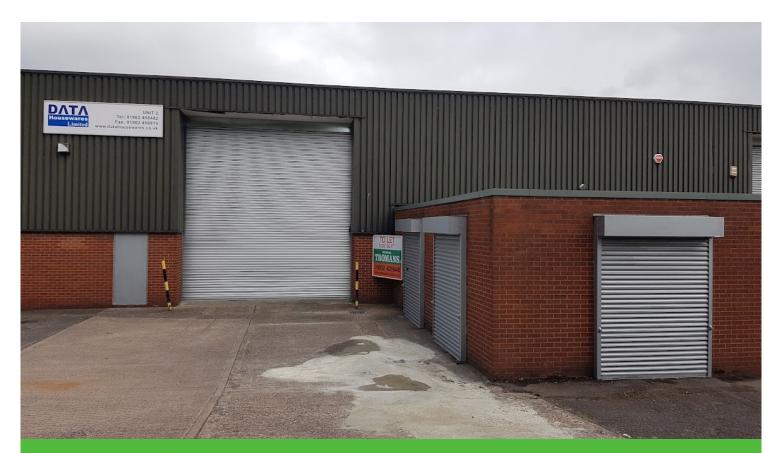

#### Location

The property is located on the Culwell Industrial Park located just off Kennedy Road, Wolverhampton.

Nearby transport links include the A4124 dual carriageway Wednesfield Road and Motorway access to the J10 M6 is approximately 6 miles distance, in turn linking to the M6 Toll Road, M5, M42, M40 and national motorway network.

#### **Description**

The unit is of Steel portal frame construction and provides a minimum working height of 5.35m and maximum height of 6.82m. The unit frontage is part brick/block with clad elevations.

To the front of the unit is office accommodation, there is also a forecourt which provides parking and a loading/unloading area.

The unit benefits from roller shutter access.

#### **Accommodation**

Gross internal area 5126 sq ft

Yard/Parking to the front