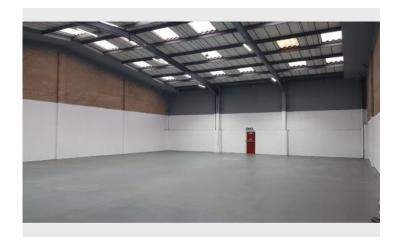

#### **Description**

The unit is of Steel portal frame construction and provides a minimum working height of 5.35m and maximum height of 6.82m. The unit frontage is part brick/block with clad elevations.

#### **Accommodation**

Gross internal area 5126 sq ft

Yard/Parking to the front