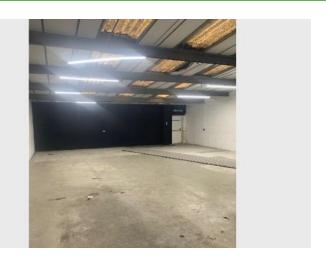

# **Description**

The unit comprises a small office / reception area, W.C. facilities and an open plan unit with LED lighting and roller shutter access to the front and parking for approximately 3 vehicles.

# **Additional Images**