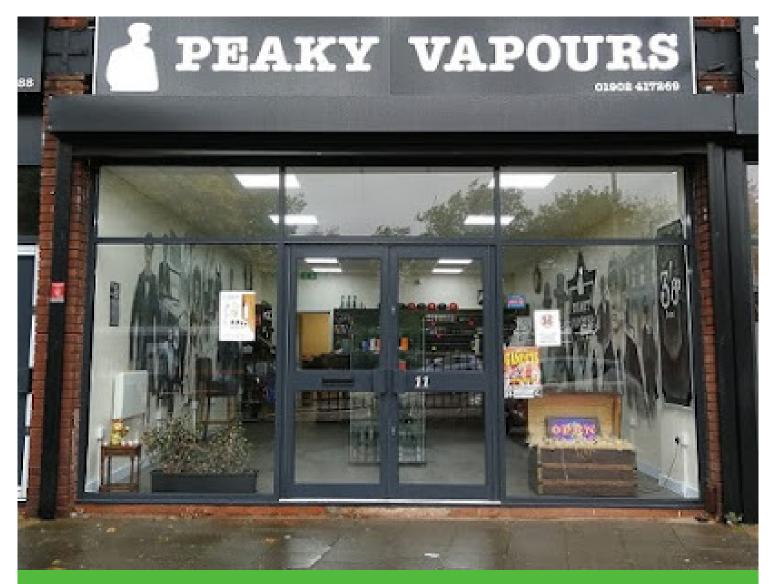

# Commercial Property Agents | 01902 425646

6 Waterloo Road Wolverhampton, WV1 4BL



Unit 11 Roseville Shopping Centre, Coseley, WV14 9EP

**TO LET** RETAIL & LEISURE

**Size** 757 sq ft (70 sq m)

Rent £LET AGREED

#### Location

The property is located within Roseville local centre, which provides a large variety of local shops and services and a Heron food anchor store

#### Description

The property comprises a regular shaped modern shop

#### Accommodation

Sales 586 sq ft

Kitchen 107 sq ft

Store 64 sq ft

WC

### Rent

£9250pa

#### **Business Rates**

Rateable Value £6100

## Viewing

Viewing by arrangement

Subject to contract

Subject to possession

MISREPRESENTATION ACT 1967: Michael Tromans & Co. for itself and for the vendors or lessors of this property whose agents they are give notice that are a general outline only for the guidance of indending purchaser