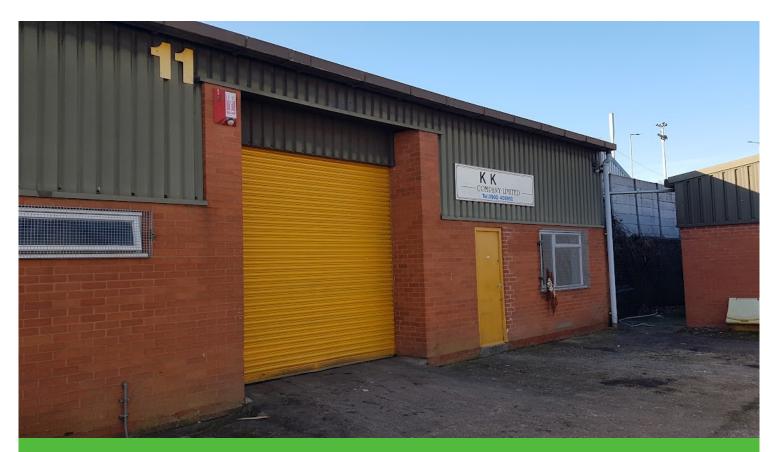

#### **Description**

The property comprises a modern mid terrace industrial unit

#### **Accommodation**

Gross internal area 1959ft2