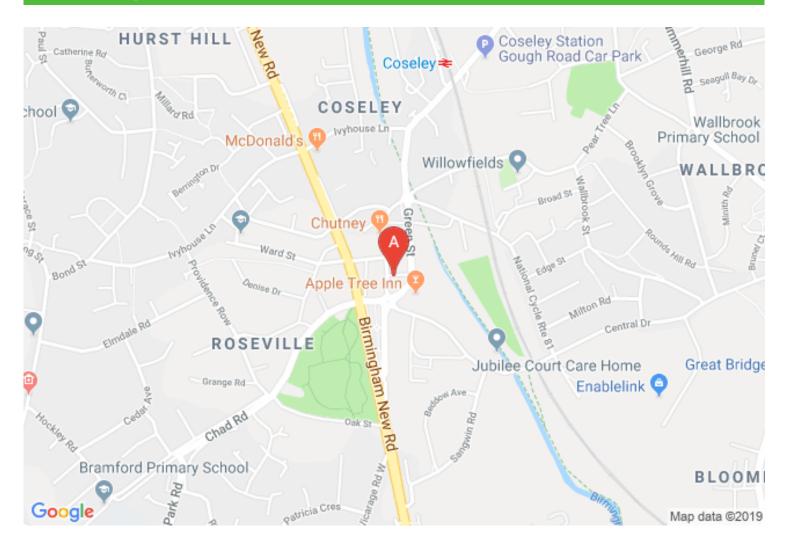

# Commercial Property Agents | 01902 425646

6 Waterloo Road Wolverhampton, WV1 4BL

Unit 1, Roseville Precinct, Castle Street, Coseley, WV14 9EP

**Size** 670 sq ft (62 sq m)

**Rent** £8,300

## Location

The property is located within a popular neighbourhood district centre