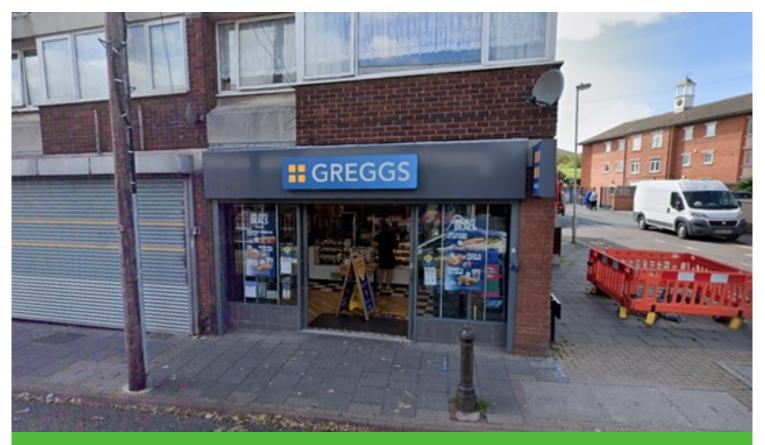

# Commercial Property Agents | 01902 425646

6 Waterloo Road Wolverhampton, WV1 4BL

Unit 1, Roseville Precinct, Castle Street, Coseley, WV14 9EP

**Size** 670 sq ft (62 sq m)

**Rent** £8,300

# Description

The property comprises a mid size ground floor shop unit

There is a service road to the rear