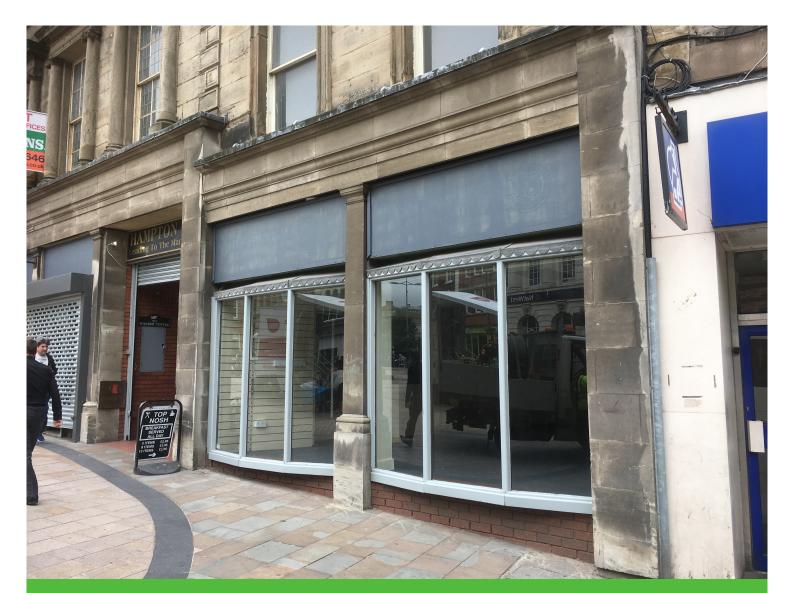

#### Location

The shop located in the heart of Wolverhampton City Centre and occupies a prominent position at the entrance way of Hampton Walk which leads to the Mander Shopping Centre. The shop also fronts Queen Square, the very centre of the City.

## **Description**

The property formerly traded as a 'Sense' charity retail store.

Internally the regular shaped, open plan retail unit comprises a glazed return frontage with roller shutters and suspended ceiling. Stairs to the rear of the unit lead to useful basement storage or office accommodation.