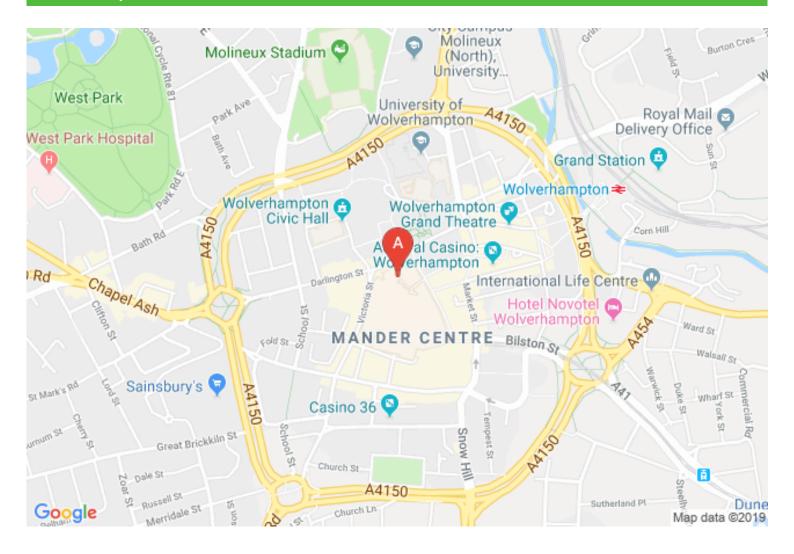

#### Location

The shop located in the heart of Wolverhampton City Centre and occupies a prominent position at the entrance way of Hampton Walk which leads to the Mander Shopping Centre. The shop also fronts Queen Square, the very centre of the City.

Nearby traders include, KFC, Subway, Natwest, Barclays, Lloyds and HSBC. Hampton Walk leads through to the Mander Centre, home to a number of national retailers and which is shortly to be developed to house a new 90,000sq.ft. Debenhams.

# **Location Map**