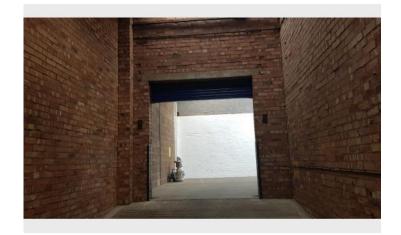

Access to the unit via the rollershutter entrance way may be restrictive to some vehicles, please see the images on these particulars.