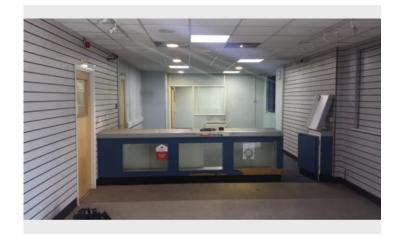

### **Description**

The property is a former electrical trade counter unit. It comprises a warehouse, trade counter/office area, and car parking area to the front.

The unit is semi-detached, we are offering the front unit only.