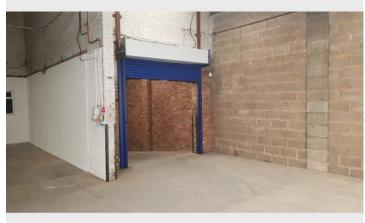

### **Description**

The property is a former electrical trade counter unit. It comprises a warehouse, trade counter/office area, and car parking area to the front.

The unit is semi-detached, we are offering the front unit only.

Access to the unit via the rollershutter entrance way may be restrictive to some vehicles, please see the images on these particulars.