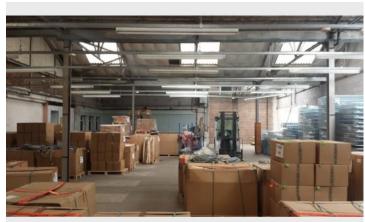

### **Description**

The property is a former electrical trade counter unit. It comprises a warehouse, trade counter/office area, and car parking area to the front.

The unit is semi-detached, we are offering the front unit only.

#### **Accommodation**

Total Gross Internal Area 5761ft2

Car parking area to the front