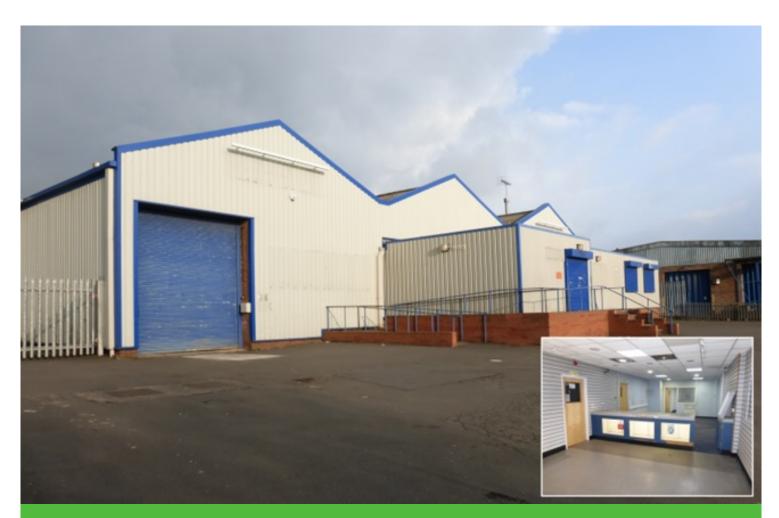

#### Location

The property is located in a prominent position fronting onto Leamore Lane, and opposite the junction of Bloxwich Lane.

The property has good access to road links with juntion 10 of the M6, and the Black Country Spine Road being approximately 1 mile away.

### **Description**

The property is a former electrical trade counter unit. It comprises a warehouse, trade counter/office area, and car parking area to the front.

The unit is semi-detached, we are offering the front unit only.

Access to the unit via the rollershutter entrance way may be restrictive to some vehicles, please see the images on these particulars.