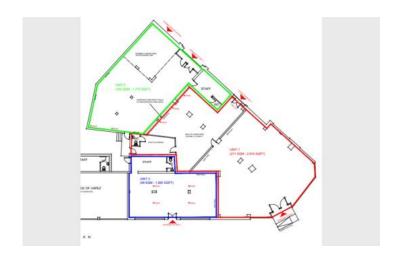

#### **Description**

The property comprises a large ground floor shop, with loading access to the side

The property is outlined in red on the attached plan

#### **Accommodation**

Gross internal area 2915 sq ft