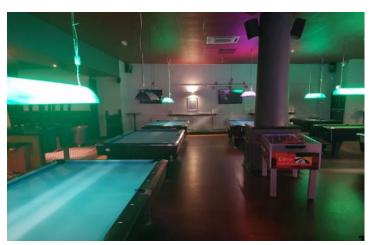

#### **Description**

The property is fitted out as a snooker and pool bar and was trading until recently

The property features a bar and lounge area, snooker and pool areas, darts and a variety of toilet and back of house areas

### Additional Images