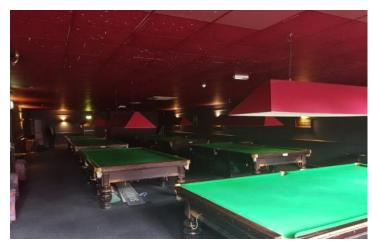

#### **Description**

The property is fitted out as a snooker and pool bar and was trading until recently

The property features a bar and lounge area, snooker and pool areas, darts and a variety of toilet and back of house areas

### Additional Images