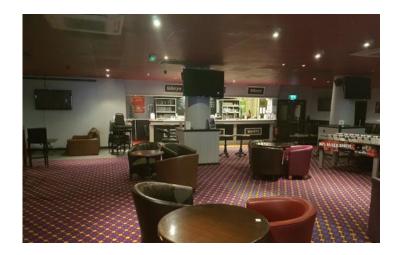

#### **Description**

The property is fitted out as a snooker and pool bar and was trading until recently

The property features a bar and lounge area, snooker and pool areas, darts and a variety of toilet and back of house areas

### Additional Images