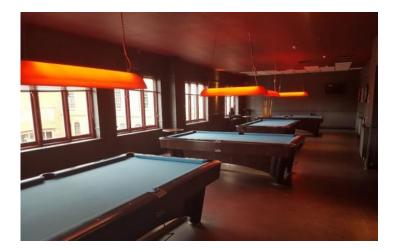

#### **Description**

The property is fitted out as a snooker and pool bar and was trading until recently

The property features a bar and lounge area, snooker and pool areas, darts and a variety of toilet and back of house areas

### Additional Images