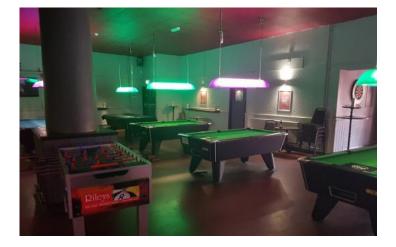

#### **Description**

The property is fitted out as a snooker and pool bar and was trading until recently

The property features a bar and lounge area, snooker and pool areas, darts and a variety of toilet and back of house areas

### Additional Images