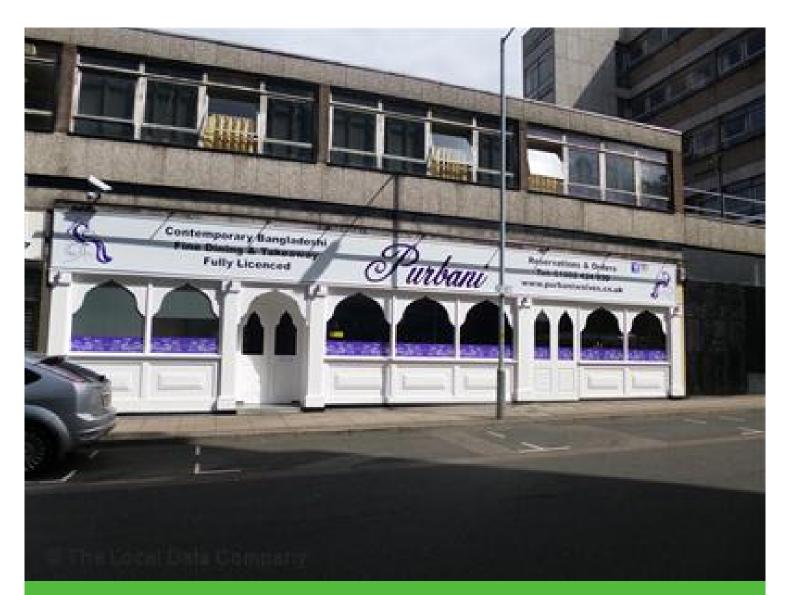

# Commercial Property Agents | 01902 425646

6 Waterloo Road Wolverhampton, WV1 4BL

Purbani Tandoori Restaurant, 41-43 Birch Street, Wolverhampton,

**TO LET** RETAIL & LEISURE

**Size** 2,427 sq ft (225 sq m)

#### **Description**

The premises includes ground and first floor accommodation and formerly traded as the popular Purbani Restaurant.

The premises benefits from a Dumb Waiter to the first floor, staff area, electricity only.