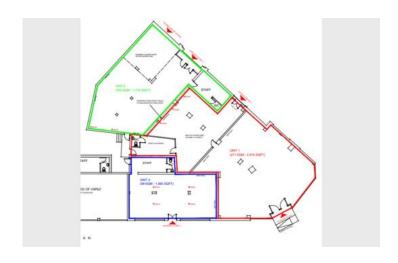

# **Description**

The property comprises a ground floor shop and forecourt

A refurbishment programme is due to complete in February 2024

The property is outlined in green on the attached image