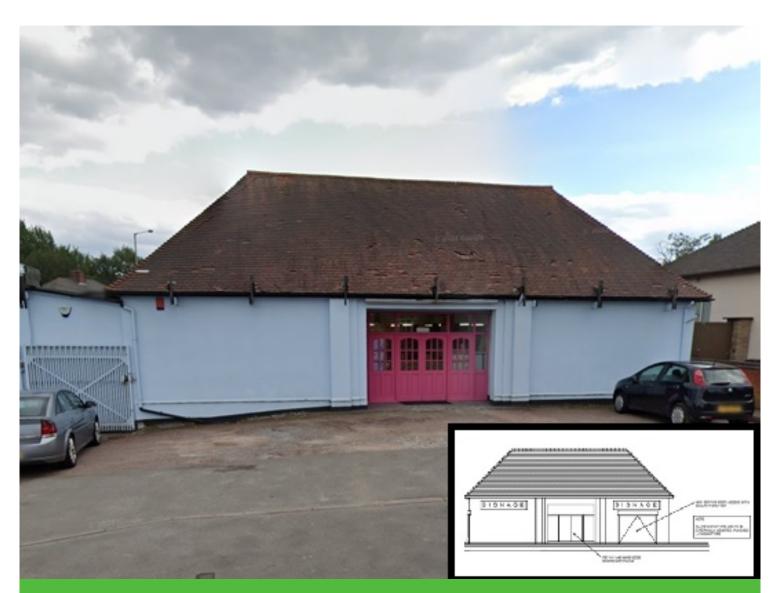

# Location

The property is located just off the A460 Cannock Road, within 'The Scotlands' neighbourhood district

# **Description**

The property comprises a ground floor shop and forecourt

A refurbishment programme is due to complete in February 2024

The property is outlined in green on the attached image