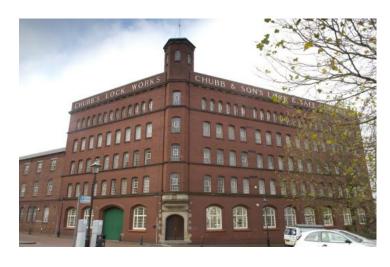

#### Location

Overlooking Wolverhampton ring road, adjacent to the bus station and opposite the railway station.

# **Description**

Conversion of character landmark building to high class offices. The site also houses the lighthouse cinema and a bar and cafe.