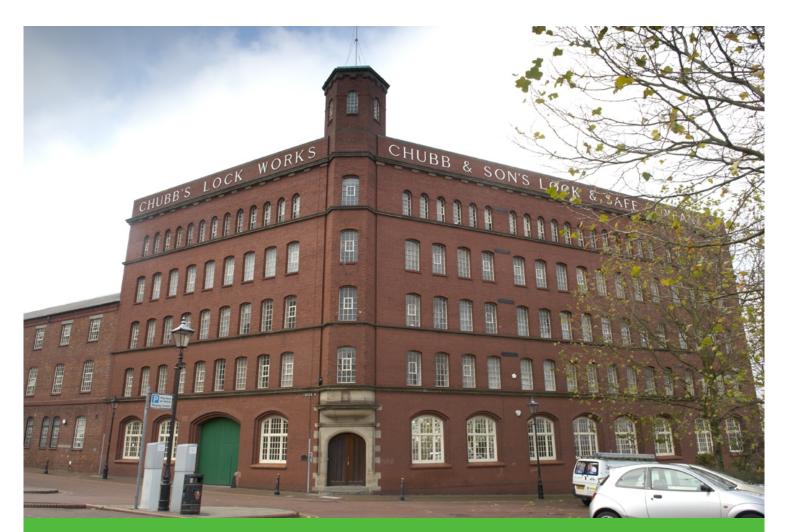

# **Description**

Conversion of character landmark building to high class offices. The site also houses the lighthouse cinema and a bar and cafe.

#### Location

Overlooking Wolverhampton ring road, adjacent to the bus station and opposite the railway station.