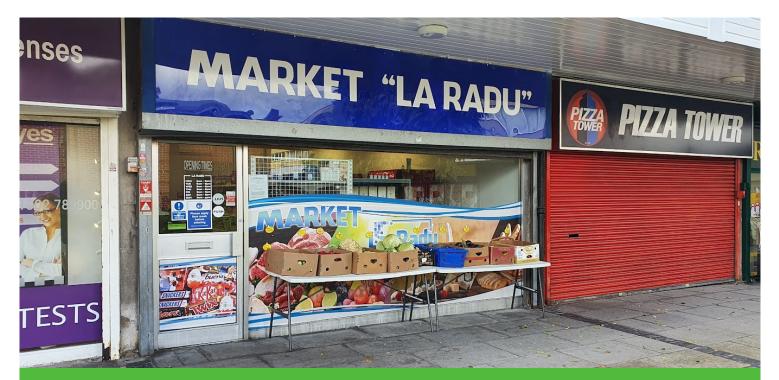

Retailers within the parade are predominantly of a convenience based nature.

Notable occupiers include: Ming Moon Chinese, William Hill, Greggs and Cards Plus.

\*\* The Heron Foods anchor store is now open \*\*

#### Description

Last remaining ground floor retail unit to let in Marsh Lane Parade, with ample customer car parking, rear access and servicing.