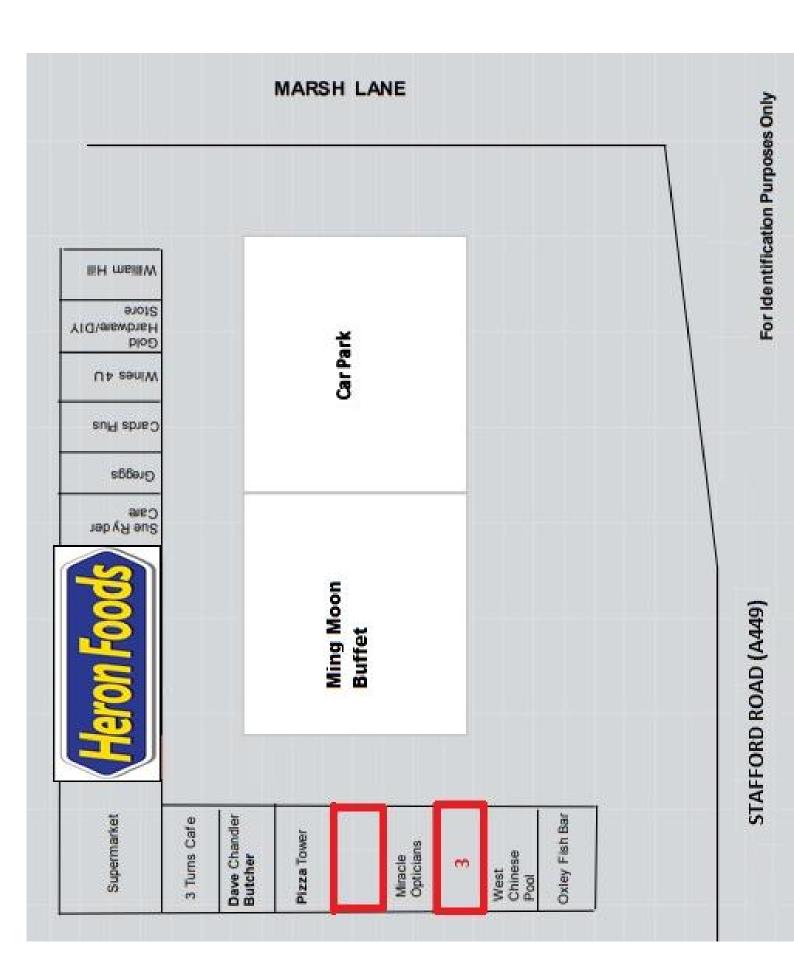

### Location

The popular Marsh Lane Parade shopping centre is situated at the junction of Marsh Lane and Stafford Road (A449), which links Wolverhampton City Centre with junction 2 of the M54 motorway.

Retailers within the parade are predominantly of a convenience based nature.

Notable occupiers include: Ming Moon Chinese, William Hill, Greggs and Cards Plus.

\*\* The Heron Foods anchor store is now open \*\*

#### Description

Last remaining ground floor retail unit to let in Marsh Lane Parade, with ample customer car parking, rear access and servicing.