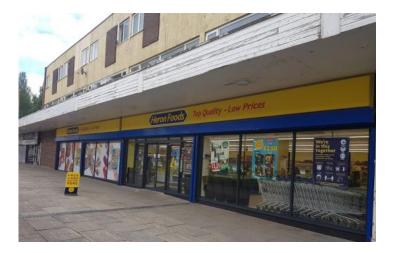

Heron Foods Now Open

Retailers within the parade are predominantly of a convenience based nature.

Notable occupiers include: Ming Moon Chinese, William Hill, Greggs and Cards Plus.

\*\* The Heron Foods anchor store is now open \*\*