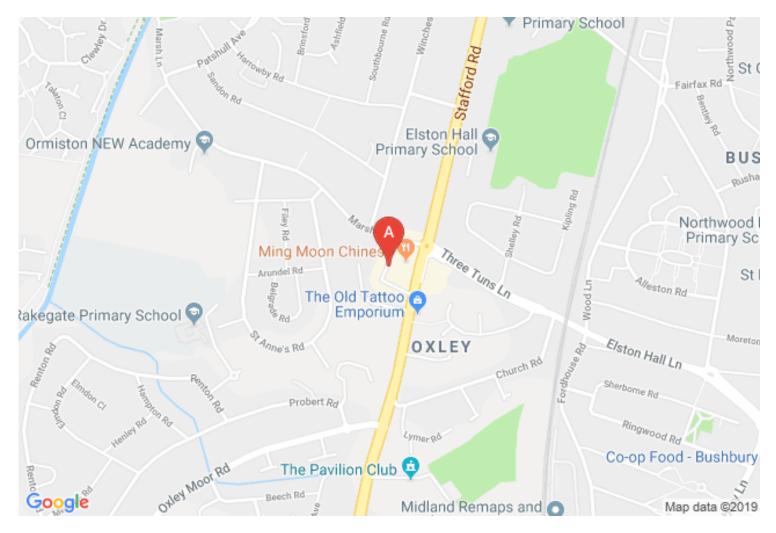

### Location

The popular Marsh Lane Parade shopping centre is situated at the junction of Marsh Lane and Stafford Road (A449), which links Wolverhampton City Centre with junction 2 of the M54 motorway.