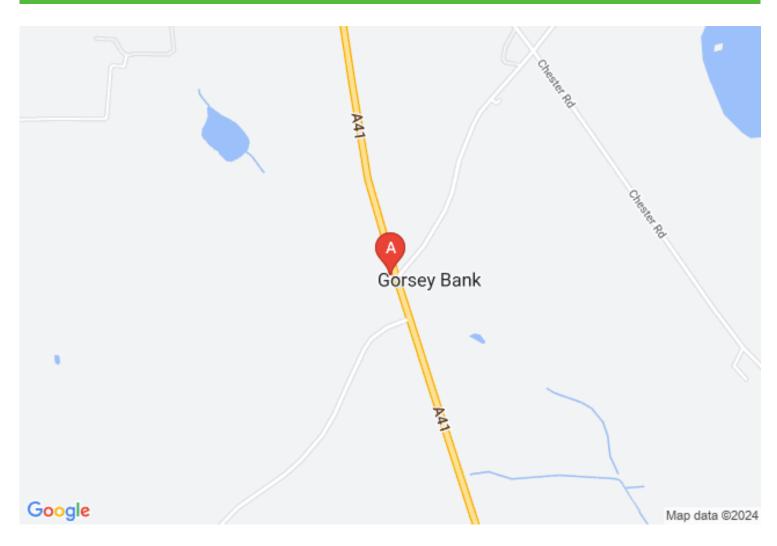

# Location

The land is located on the west side of the A41 in Gorsey Bank. The A5 is 1 mile to the south, J3 of the M54 is 3.6 miles to the south and Telford is approximately 51/2 miles to the west. The A41 is the main route linking Wolverhampton with Chester and a number of significant towns lie along the route.