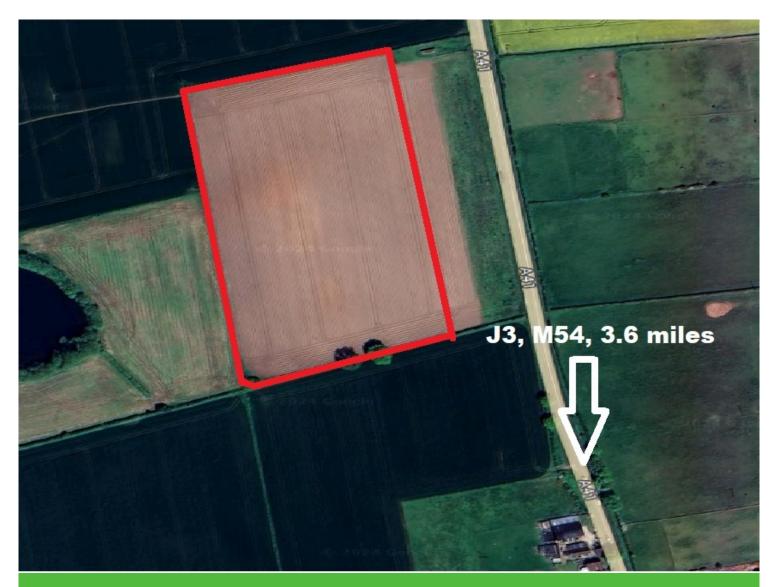

# Commercial Property Agents | 01902 425646

6 Waterloo Road Wolverhampton, WV1 4BL

Land off A41, Gorsey Bank, Shifnal, TF11 8JG

# Location

The land is located on the west side of the A41 in Gorsey Bank. The A5 is 1 mile to the south, J3 of the M54 is 3.6 miles to the south and Telford is approximately 51/2 miles to the west. The A41 is the main route linking Wolverhampton with Chester and a number of significant towns lie along the route.

Description

The regular shaped parcel of land measures approximately 8.7 acres as identified on the attached plan edged red. The land has for many years been used for agricultural purposes although it would suit alternative purposes subject to obtaining the necessary consents. A vehicular right of way will be granted off the A41 over the ground being retained that directly fronts the A41 shown hatched blue on the plan. We are also advised that a public footpath crosses the northern boundary of the field hatched green on the plan.