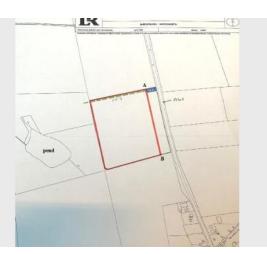

Description

The regular shaped parcel of land measures approximately 8.7 acres as identified on the attached plan edged red. The land has for many years been used for agricultural purposes although it would suit alternative purposes subject to obtaining the necessary consents. A vehicular right of way will be granted off the A41 over the ground being retained that directly fronts the A41 shown hatched blue on the plan. We are also advised that a public footpath crosses the northern boundary of the field hatched green on the plan.

The buyer will be required to erect and maintain a suitable stock proof fence along the new boundary line between points A and B as shown on the plan.