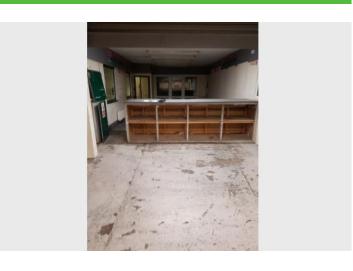

#### **Description**

The property comprises a modern freestanding industrial unit.

The property was formerly used as a plumbing merchants

#### **Accommodation**

Gross Internal Area 5705ft2

Comprising warehouse, trade counter, WCs and ancillary areas

In addition;

Warehouse mezzanine area 1968ft2

Mezzanine Offices 458ft2

Total 8131ft2

Forecourt parking / circulation area