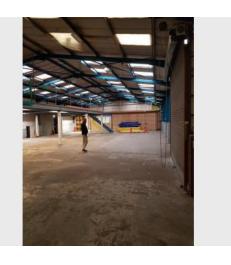

#### **Description**

The property comprises a modern freestanding industrial unit.

The property was formerly used as a plumbing merchants

#### **Accommodation**

Gross Internal Area 5705ft2

Comprising warehouse, trade counter, WCs and ancillary areas

In addition;

Warehouse mezzanine area 1968ft2

Mezzanine Offices 458ft2

Total 8131ft2

Forecourt parking / circulation area