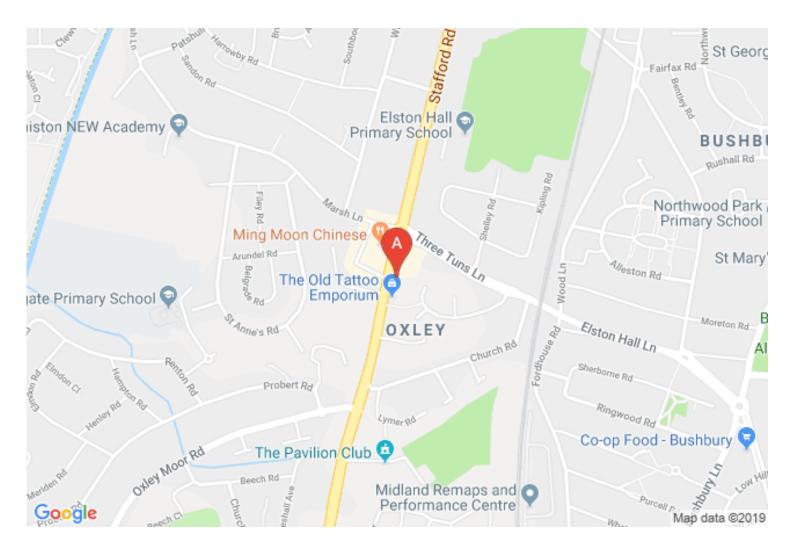

## Location

The shop is located in the popular Three Tuns Parade on the busy A449 Stafford Road, opposite Ming Moon Chinese Restaurant and Marsh Lane shopping Parade. Approximately 3 miles north of Wolverhampton city centre, serving the suburbs of Oxley, Fordhouses, Bushbury and Pendeford.