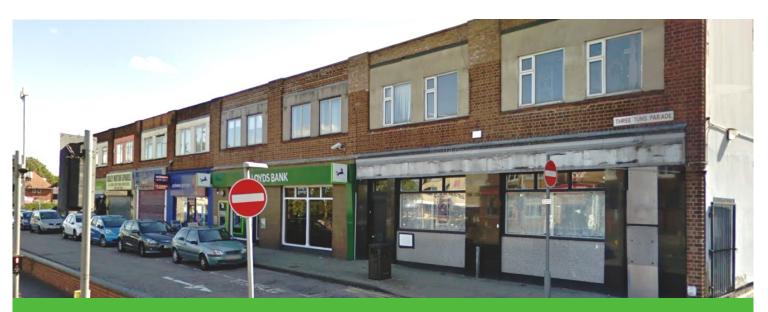

# Commercial Property Agents | 01902 425646

6 Waterloo Road Wolverhampton, WV1 4BL

Former Natwest, 1-2 Three Tuns Parade, Stafford Rd,

**TO LET** RETAIL & LEISURE

**Size** 2,514 sq ft (234 sq m)

**Rent** £20,000 **Prominent Location** 

## Location

The shop is located in the popular Three Tuns Parade on the busy A449 Stafford Road, opposite Ming Moon Chinese Restaurant and Marsh Lane shopping Parade. Approximately 3 miles north of Wolverhampton city centre, serving the suburbs of Oxley, Fordhouses, Bushbury and Pendeford.

The area is a mix of residential and commercial premises with nearby occupiers including; Scrivens, Betfred, Pizza Hut, Heron Foods and Greggs.