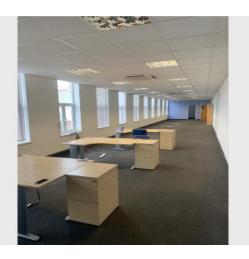

# **Description**

The property comprises a two storey block to the front with ground floor workshops and offices above. The offices are mainly open plan and benefit from airconditioning and double glazing with boardroom, kitchen and W.C.'s to one end. To the rear are two large portal frame bays with an eaves height of 4.6m. Running along the northern elevation are staff W.C. facilities, changing rooms and further workshop and storage space. To the rear of the property is a further 2 storey block providing covered loading bay with roller shutter access (5m high x 4m wide), workshop / store space and further storage at 1st floor level. The property has the benefit of a 200amp and 100amp electricity supply.

# Additional Images