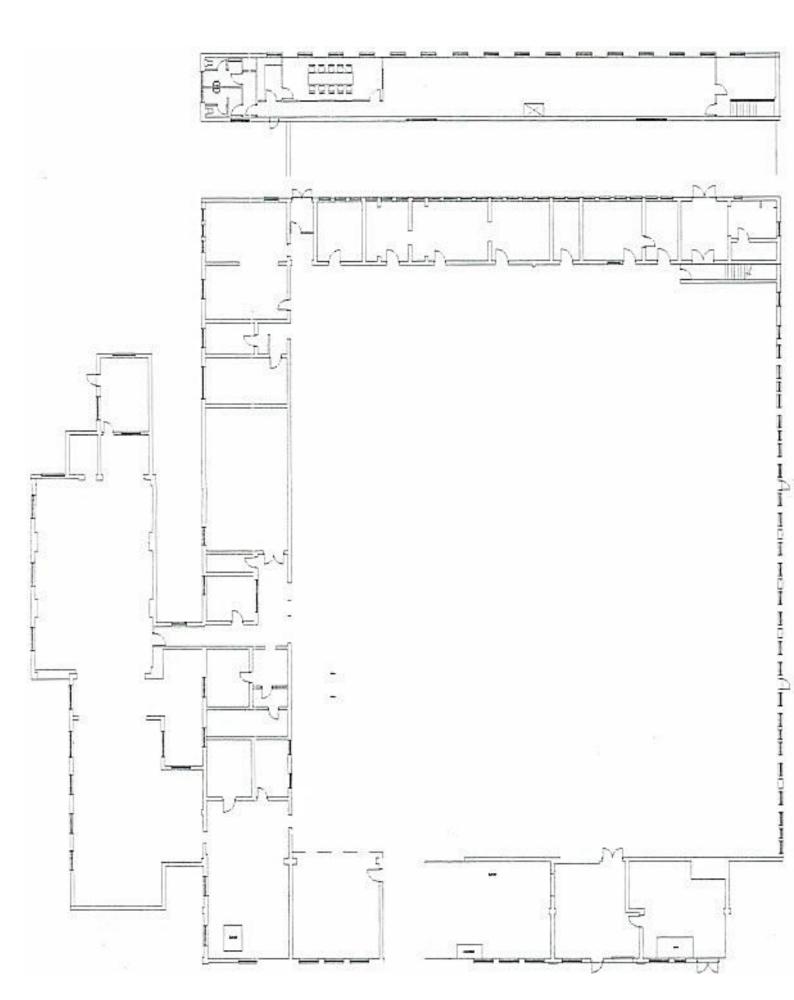

# **Description**

The property comprises a two storey block to the front with ground floor workshops and offices above. The offices are mainly open plan and benefit from airconditioning and double glazing with boardroom, kitchen and W.C.'s to one end. To the rear are two large portal frame bays with an eaves height of 4.6m. Running along the northern elevation are staff W.C. facilities, changing rooms and further workshop and storage space. To the rear of the property is a further 2 storey block providing covered loading bay with roller shutter access (5m high x 4m wide), workshop / store space and further storage at 1st floor level. The property has the benefit of a 200amp and 100amp electricity supply.

#### **Accommodation**

Approximate Gross Internal Areas

Office block 398.66sq.m 4,291sq.ft

Main bays 1,688.78sq.m 18,178sq.ft

Side bay 666.01sq.m 7,169sq.ft

Loading bay 483.98sq.m 5,209sq.ft

Total 3,237.43sq.m 34,847sq.ft