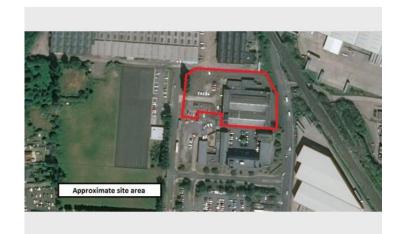

#### Location

The property is located on the A4126 Spring Road, close to its junction with Parkfield Road and Millfields Road. Wolverhampton city centre is approximately 2.5miles to the north west and a short distance from the Black Country Route which, porvides excellent access to the Midland's motorway network.

The property sits on a site of approximately 1.7acres, with the main yard accounting for approximately 0.7 acres. There is ample parking to the front of the site for staff and visitors. Access is off Spring Road Industrial Estate via an electric sliding barrier, with the perimeter secured by pallisade fencing.

## **Location Map**