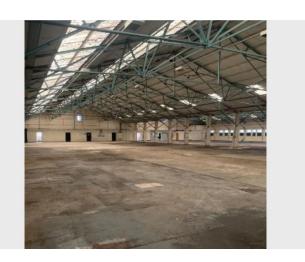

# **Description**

The property comprises a two storey block to the front with ground floor workshops and offices above. The offices are mainly open plan and benefit from airconditioning and double glazing with boardroom, kitchen and W.C.'s to one end. To the rear are two large portal frame bays with an eaves height of 4.6m. Running along the northern elevation are staff W.C. facilities, changing rooms and further workshop and storage space. To the rear of the property is a further 2 storey block providing covered loading bay with roller shutter access (5m high x 4m wide), workshop / store space and further storage at 1st floor level. The property has the benefit of a 200amp and 100amp electricity supply.

#### **Accommodation**

Approximate Gross Internal Areas

Office block 398.66sq.m 4,291sq.ft

Main bays 1,688.78sq.m 18,178sq.ft

Side bay 666.01sq.m 7,169sq.ft

Loading bay 483.98sq.m 5,209sq.ft

Total 3,237.43sq.m 34,847sq.ft