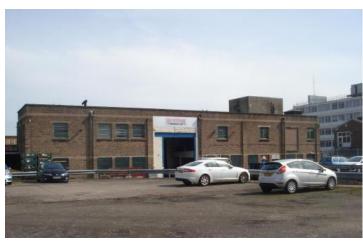

# **Description**

The property comprises a two storey block to the front with ground floor workshops and offices above. The offices are mainly open plan and benefit from airconditioning and double glazing with boardroom, kitchen and W.C.'s to one end. To the rear are two large portal frame bays with an eaves height of 4.6m. Running along the northern elevation are staff W.C. facilities, changing rooms and further workshop and storage space. To the rear of the property is a further 2 storey block providing covered loading bay with roller shutter access (5m high x 4m wide), workshop / store space and further storage at 1st floor level. The property has the benefit of a 200amp and 100amp electricity supply.

# Additional Images