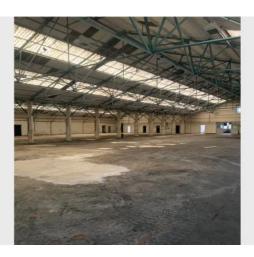

# **Description**

The property comprises a two storey block to the front with ground floor workshops and offices above. The offices are mainly open plan and benefit from airconditioning and double glazing with boardroom, kitchen and W.C.'s to one end. To the rear are two large portal frame bays with an eaves height of 4.6m. Running along the northern elevation are staff W.C. facilities, changing rooms and further workshop and storage space. To the rear of the property is a further 2 storey block providing covered loading bay with roller shutter access (5m high x 4m wide), workshop / store space and further storage at 1st floor level. The property has the benefit of a 200amp and 100amp electricity supply.

#### **Accommodation**

Approximate Gross Internal Areas

Office block 398.66sq.m 4,291sq.ft

Main bays 1,688.78sq.m 18,178sq.ft

Side bay 666.01sq.m 7,169sq.ft

Loading bay 483.98sq.m 5,209sq.ft

Total 3,237.43sq.m 34,847sq.ft