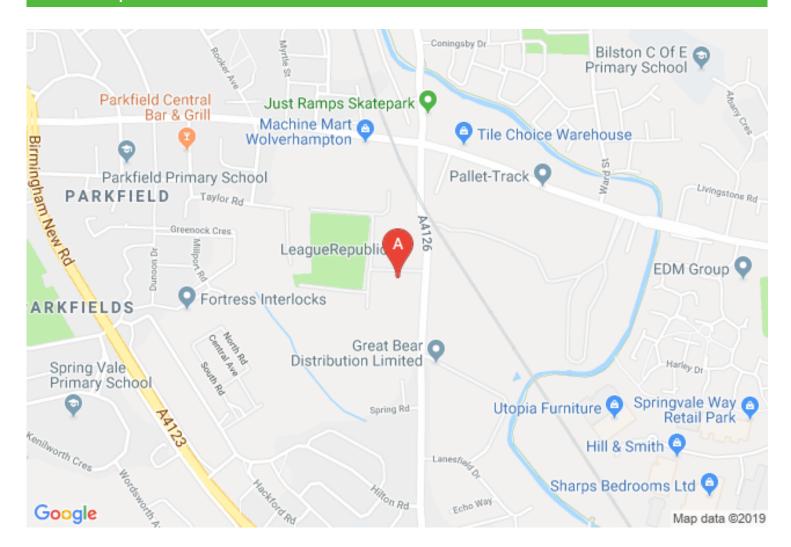

#### Location

The property is located on the A4126 Spring Road, close to its junction with Parkfield Road and Millfields Road. Wolverhampton city centre is approximately 2.5miles to the north west and a short distance from the Black Country Route which, porvides excellent access to the Midland's motorway network.

## **Location Map**