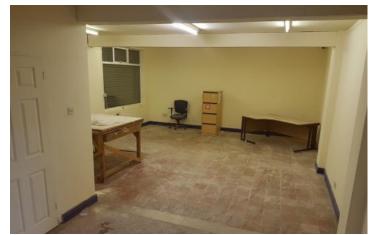

# Description

The property comprises a two storey commercial premises suitable for light industrial uses.

The property benefits from roller shutter access door and 3 phase power

### Accommodation

Gross internal areas

Ground Floor 1342ft2

First Floor 1345ft2

Small yard with roller shutter access to the unit