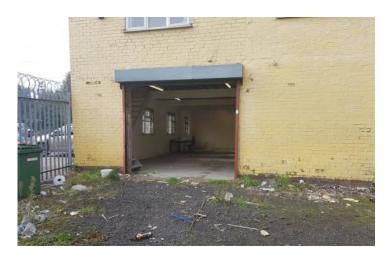

# Description

The property comprises a two storey commercial premises suitable for light industrial uses.

The property benefits from roller shutter access door and 3 phase power

### Accommodation

Gross internal areas

Ground Floor 1342ft2

First Floor 1345ft2

Small yard with roller shutter access to the unit