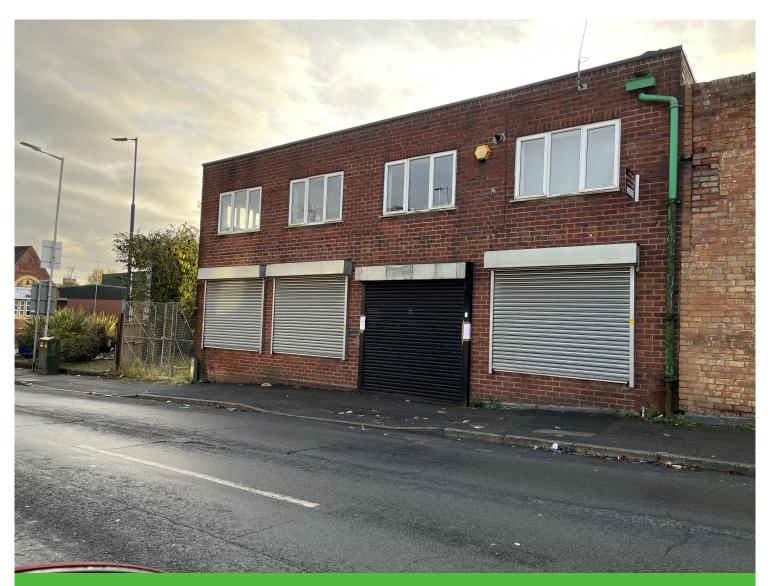

# Commercial Property Agents | 01902 425646

6 Waterloo Road Wolverhampton, WV1 4BL

Former 'Grafix Workshop', Cable Street,

**TO LET** INDUSTRIAL & WAREHOUSE

**Size** 2,687 sq ft (250 sq m)

**Rent** £15,000 The property is located about a mile to the east of Wolverhampton city centre just off the A41 Bilston Road

# Description

The property comprises a two storey commercial premises suitable for light industrial uses.

The property benefits from roller shutter access door and 3 phase power

### Accommodation

Gross internal areas

Ground Floor 1342ft2

First Floor 1345ft2

Small yard with roller shutter access to the unit