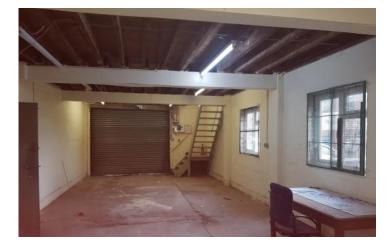

# Description

The property comprises a two storey commercial premises suitable for light industrial uses.

The property benefits from roller shutter access door and 3 phase power

### Accommodation

Gross internal areas

Ground Floor 1342ft2

First Floor 1345ft2

Small yard with roller shutter access to the unit