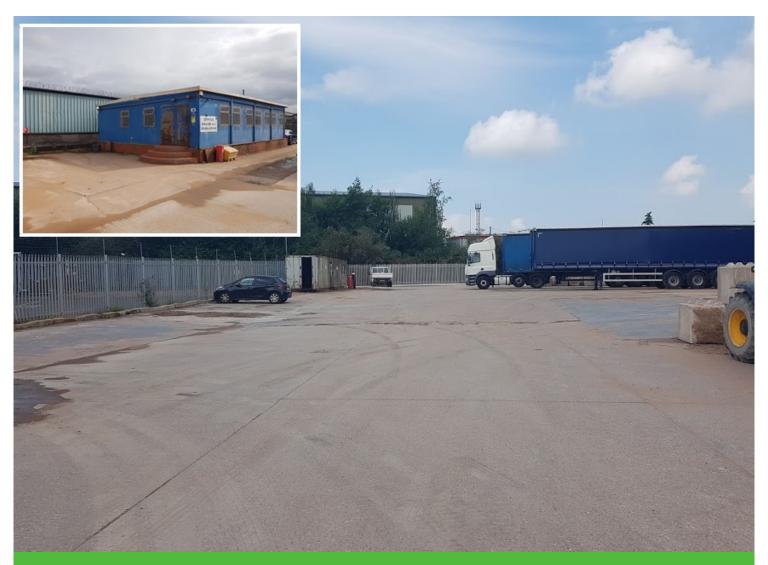

### **Description**

The property comprises a concrete surfaced yard area, regular shaped.

The property benefits from the presence of a modular building which serves as site office

#### **Accommodation**

Site area, approx 0.7 acres

Includes modular building approx 1160ft gross internal

Power, water and drainage present