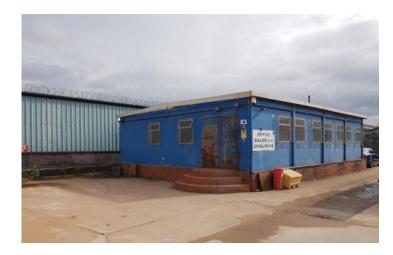

### **Description**

The property comprises a concrete surfaced yard area, regular shaped.

The property benefits from the presence of a modular building which serves as site office

#### **Accommodation**

Site area, approx 0.7 acres

Includes modular building approx 1160ft gross internal

Power, water and drainage present