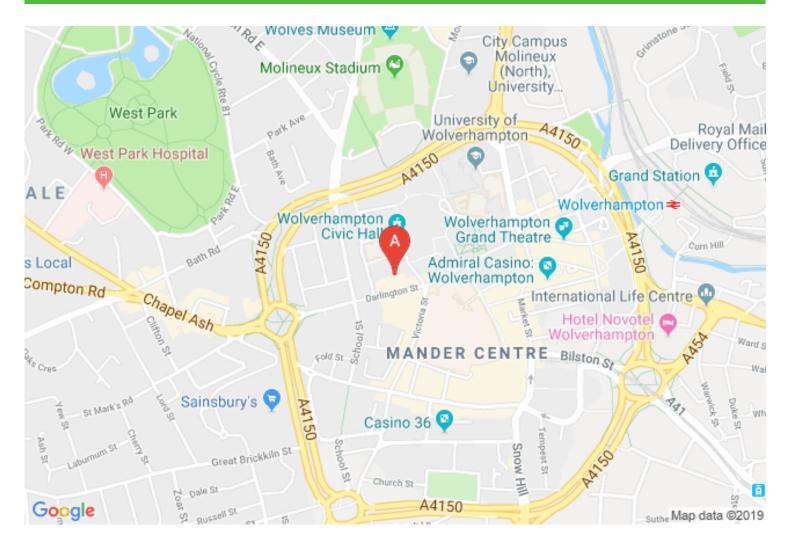

### Location

The offices are located to the rear of Rudells, off Darlington Street, which is one of the main routes/bus routes into the City.

Blossoms Fold is a pedestrian street which connects Darlington Street and North Street (a short cut to the Civic Centre).

Nearby occupiers include The Electrolysis Centre and North Street Social.