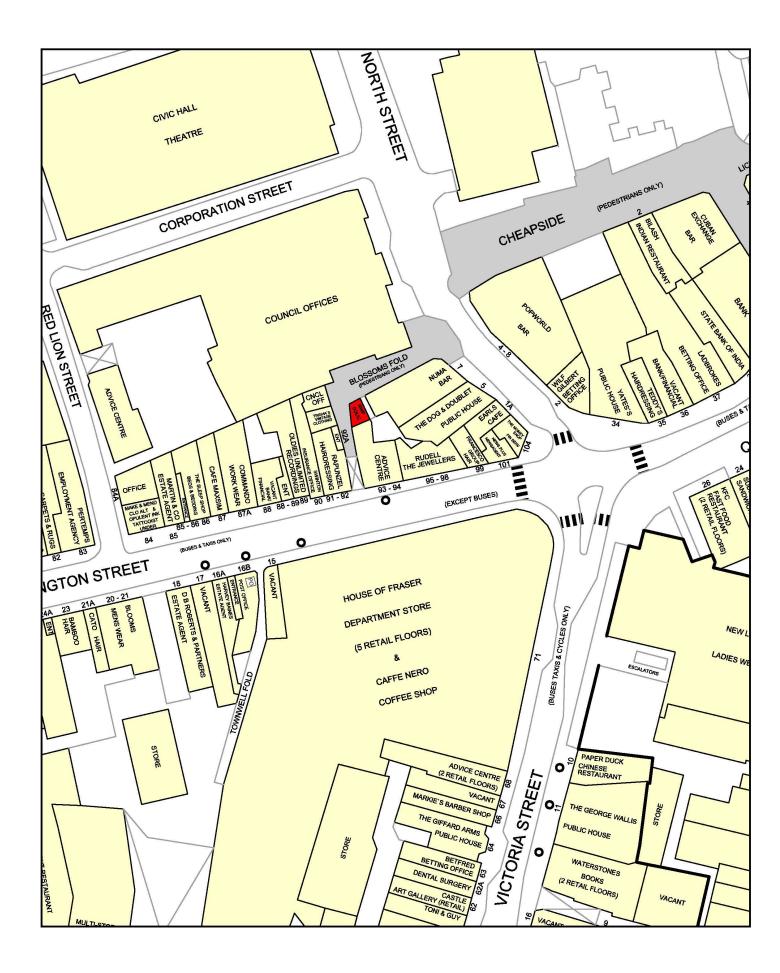

### Location

The offices are located to the rear of Rudells, off Darlington Street, which is one of the main routes/bus routes into the City.

Blossoms Fold is a pedestrian street which connects Darlington Street and North Street (a short cut to the Civic Centre).

Nearby occupiers include The Electrolysis Centre and North Street Social.