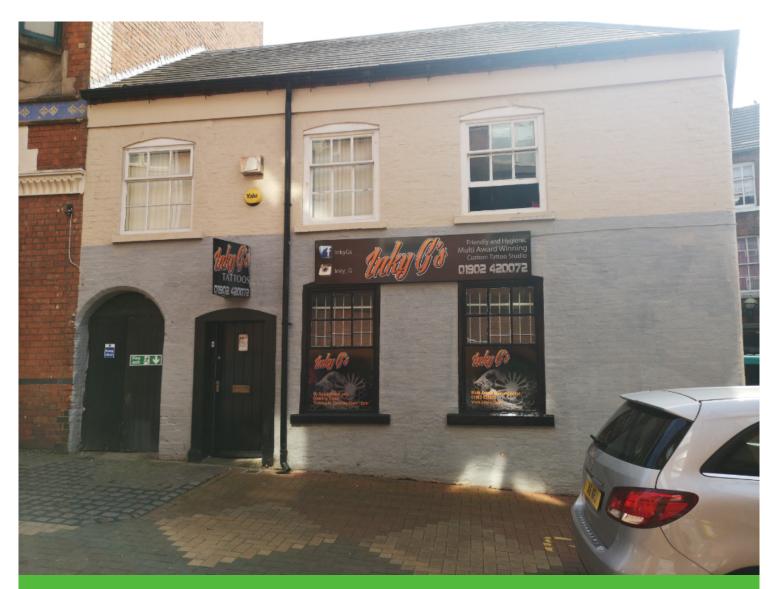

## Blossoms Fold, Wolverhampton, WV1 4HJ

TO LET OFFICES

**Size** 653 sq ft (61 sq m)

**Rent** £6,000

- \* A building of 'Townscape Merit'
- \* Quaint, self contained office building.
- \* Cellular office accommodation over

### Location

The offices are located to the rear of Rudells, off Darlington Street, which is one of the main routes/bus routes into the City.

Blossoms Fold is a pedestrian street which connects Darlington Street and North Street (a short cut to the Civic Centre).