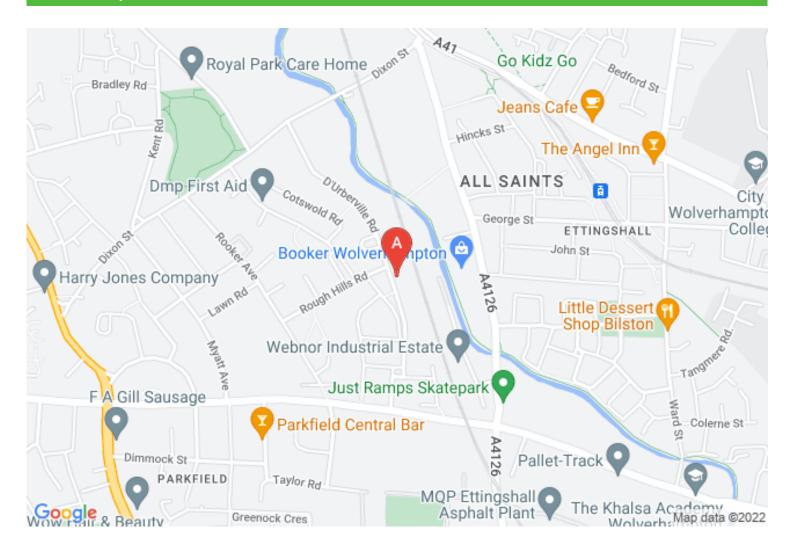

#### Location

The property is located on Durberville Road, close to its junction with Dixon Street, approximately 2 miles south east of Wolverhampton City Centre. The surrounding area comprises a mix of industrial and residential.

#### **Location Map**