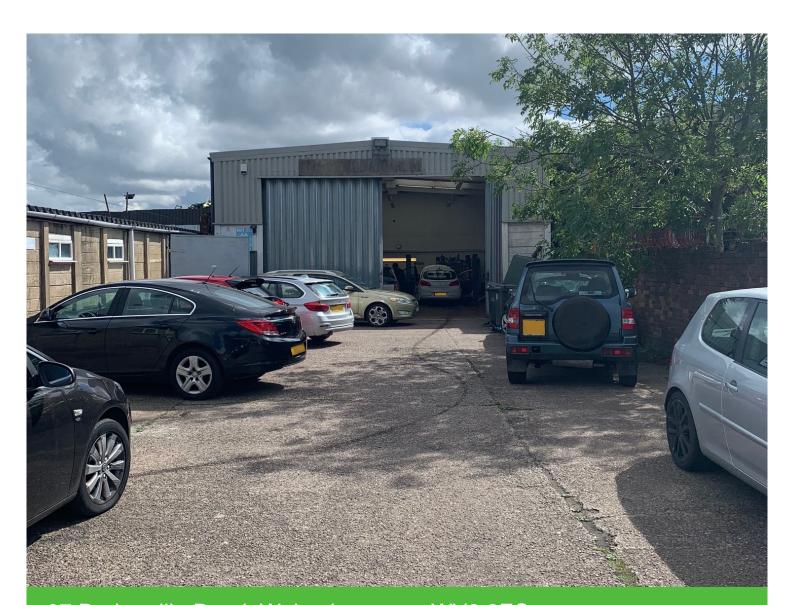

#### Location

The property is located on Durberville Road, close to its junction with Dixon Street, approximately 2 miles south east of Wolverhampton City Centre. The surrounding area comprises a mix of industrial and residential.

#### **Description**

The property comprises a portal frame unit with concrete walls to part and the remainer and roof clad with lined profile steel sheeting and numerous translucent roof sheets. The unit has a large, double concertina shutter door and separate personel door and flourescent strip lighting. The property is currently operated as a vehicle repair workshop and Class IV MOT testing facility. (The MOT equipment is availabale by way of separate negotiation).