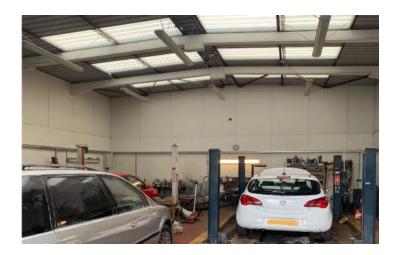

#### **Description**

The property comprises a portal frame unit with concrete walls to part and the remainer and roof clad with lined profile steel sheeting and numerous translucent roof sheets. The unit has a large, double concertina shutter door and separate personel door and flourescent strip lighting. The property is currently operated as a vehicle repair workshop and Class IV MOT testing facility. (The MOT equipment is availabale by way of separate negotiation).