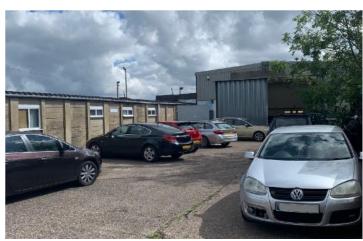

The second unit is of concrete frame construction with precast concrete panel elevations and cement sheet roof. Internally it has been partitioned to provide office accommodation, workshop and storage space with teh usual W.C. facilities. Some of the accommodation benefits from suspended ceiling and recessed lighting with internally lined walls. To the front of the units is a large concrete yard providing ample parking and storage.