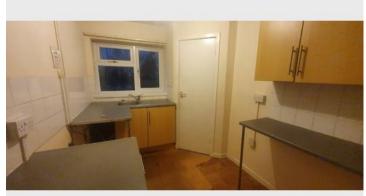

#### Description

A self contained first floor premises above Fonestech in the Birches Bridge shopping parade.

Suitable for a variety of uses, subject to planning.

#### Accommodation

(All areas are approximate)

Room 1 150ft<sup>2</sup> 13.9m<sup>2</sup>

Room 2 93ft<sup>2</sup> 8.6m

Room 3 182ft<sup>2</sup> 16.9 m<sup>2</sup>

Staff Area 80 ft<sup>2</sup> 7.4m<sup>2</sup>

TOTAL 505ft<sup>2</sup>