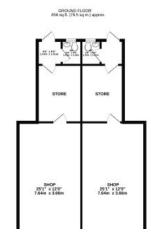

## **Description**

The property comprises two shops with a flat above

#### **Accommodation**

Shop 9 419 sq ft (sales 324 sq ft, store 95 sq ft, WC)

Shop 10 419 sq ft (sales 324 sq ft, store 95 sq ft, WC)

Flat, 2 bedrooms, lounge, kitchen, bathroom