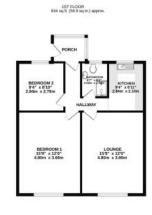

#### **Accommodation**

Shop 9 419 sq ft (sales 324 sq ft, store 95 sq ft, WC)

Shop 10 419 sq ft (sales 324 sq ft, store 95 sq ft, WC)

Flat, 2 bedrooms, lounge, kitchen, bathroom