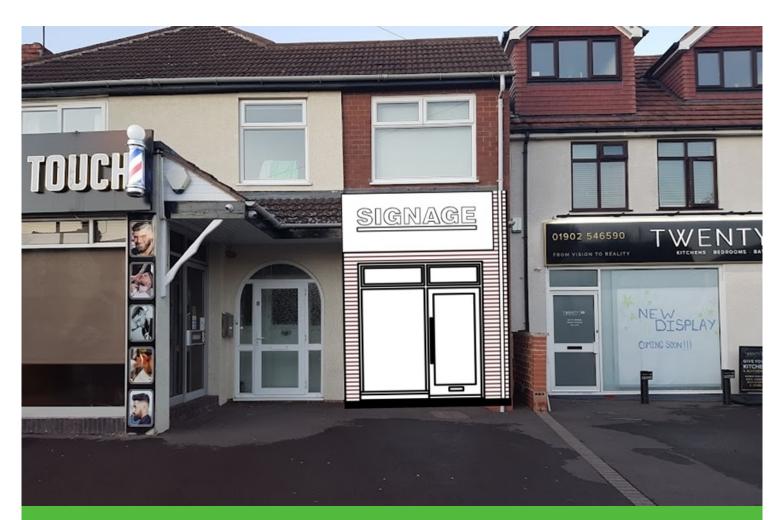

# Commercial Property Agents | 01902 425646

6 Waterloo Road Wolverhampton, WV1 4BL

8b Birches Road, Codsall, WV8 2JR

**Size** 285 sq ft (26 sq m)

**Rent** £8,500

## Accommodation

The property is to comprise a small shop , with kitchen and  $\ensuremath{\mathsf{WC}}$ 

The property is presently being developed by the landlord

Gross interanal area 285ft2

3 or 4 car spaces are available for exclusive use of the property, in a rear yard area accessible from Lane Green Road