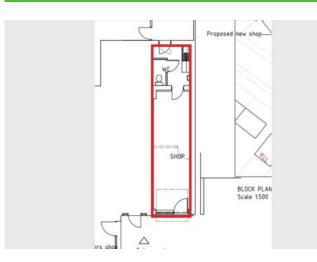

## Accommodation

The property is to comprise a small shop , with kitchen and  $\ensuremath{\mathsf{WC}}$ 

The property is presently being developed by the landlord

Gross interanal area 285ft2

3 or 4 car spaces are available for exclusive use of the property, in a rear yard area accessible from Lane Green Road