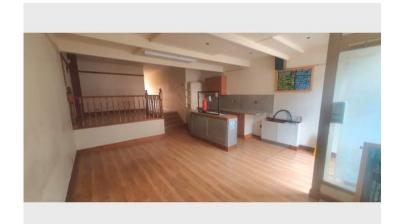

### **Description**

The property previously traded as a cafe but may suit future use as an office, winebar or display.

#### **Accommodation**

Sales 306 sq ft

Upper sales 281 sq ft

External store 86 sq ft