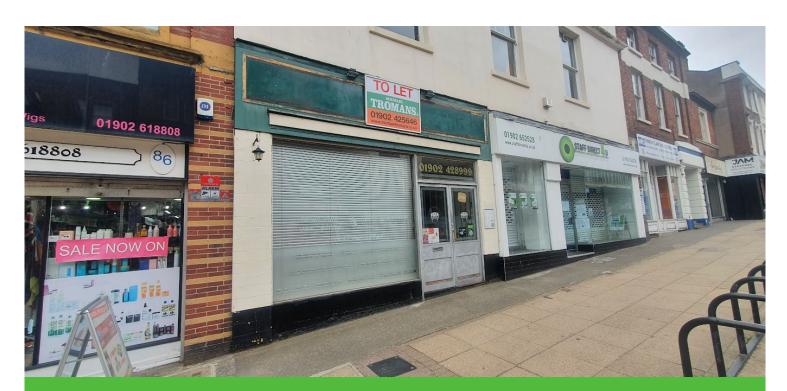

# TO LET

**RETAIL & LEISURE** 

Size

767 sq ft (71 sq m)

Rent

**£NOW LET** 

#### Location

The property is located close to the main shopping core of Wolverhampton city centre opposite the Beatties development.

### **Description**

The property previously traded as a cafe but may suit future use as an office, winebar or display.