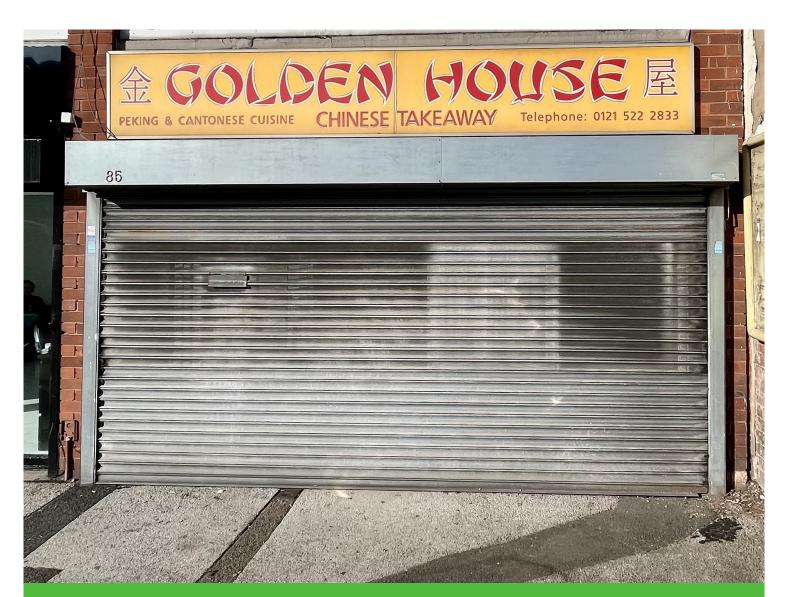

# TO LET

**RETAIL & LEISURE** 

**Size** 514 sq ft (48 sq m)

**Rent** £11,000

Former hot food takeaway

## **Description**

The property comprises a former hot food takeaway

Rear servicing is provided