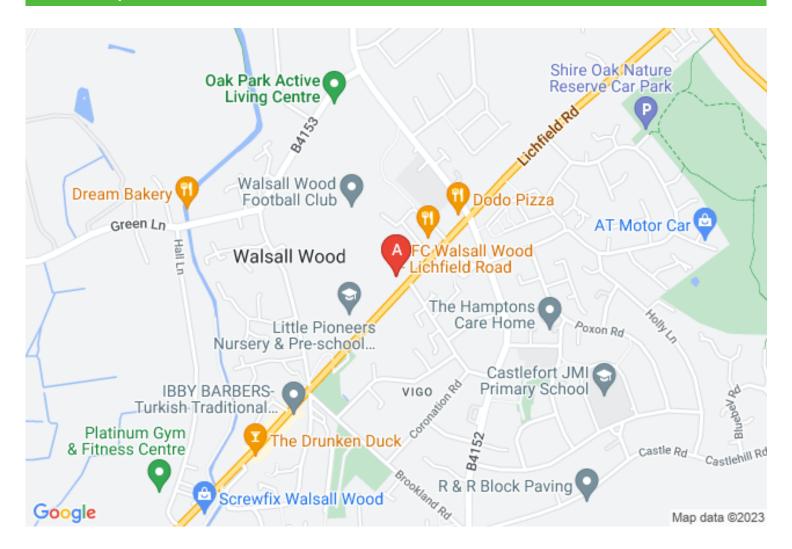

#### Location

The property is located in a prominent position on the A461 Lichfield Road at its junction with the B4152 Brownhills Road. The surrounding area is predominantly residential and nearby traders include KFC, Better Gym, Coop, Dodo Pizza, Touchwood Pharmacy and Walsall Wood Health Centre.

## **Location Map**