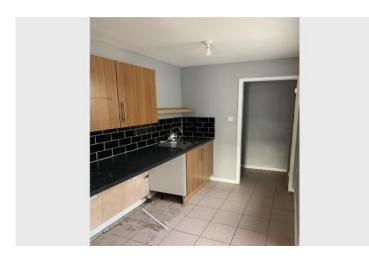

## **Description**

A ground floor lock up shop that has for a number of years traded as hair and beauty set behind a small forecourt comprising ground floor entrance, retail / salon area, store / treatment room, kitchen with W.C. off and enclosed rear yard.

## Additional Images