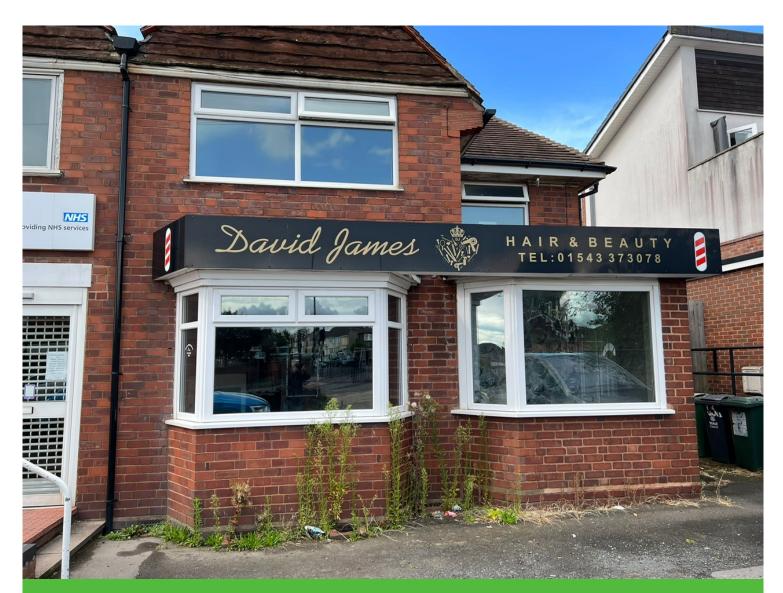

#### Location

The property is located in a prominent position on the A461 Lichfield Road at its junction with the B4152 Brownhills Road. The surrounding area is predominantly residential and nearby traders include KFC, Better Gym, Coop, Dodo Pizza, Touchwood Pharmacy and Walsall Wood Health Centre.

## **Description**

A ground floor lock up shop that has for a number of years traded as hair and beauty set behind a small forecourt comprising ground floor entrance, retail / salon area, store / treatment room, kitchen with W.C. off and enclosed rear yard.