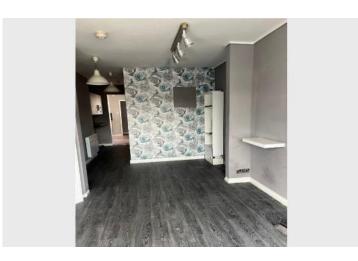

## **Description**

A ground floor lock up shop that has for a number of years traded as hair and beauty set behind a small forecourt comprising ground floor entrance, retail / salon area, store / treatment room, kitchen with W.C. off and enclosed rear yard.

#### **Accommodation**

Entrance 4.4sq.m 47sq.ft

Retail 29.75sq.m 320sq.ft

Kitchen 5.04sq.m 54sq.ft

## Additional Images