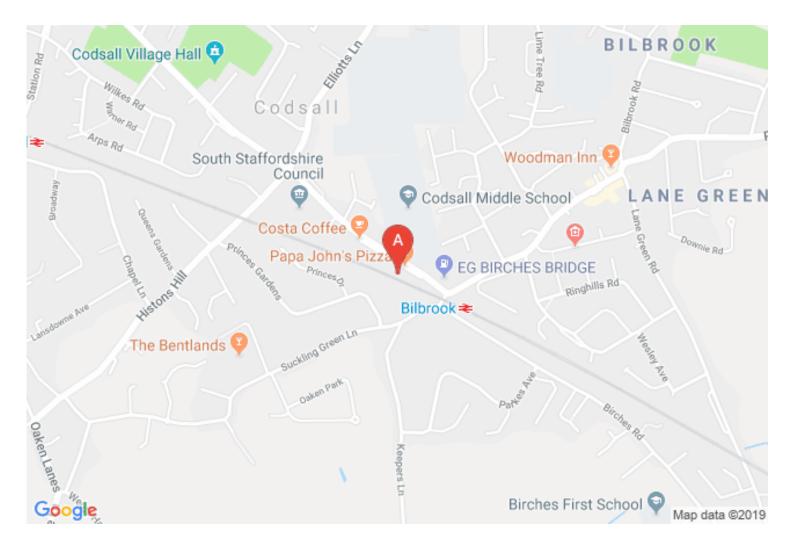

#### Location

The property is located in the popular Birches Bridge shopping centre in the South Staffordshire village of Codsall.

The parade has car parking to the front and rear servicing.

Nearby traders include, Co-op, Lloyds pharmacy and Costa Coffee.