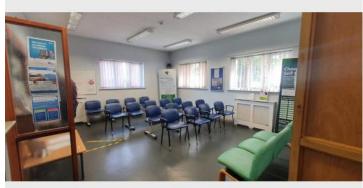

# **Description**

The property entails a former doctors surgery

The property comprises a two storey detached building with surrounding grounds and car parks to front and rear

The property provides largely cellular accommodation at present although it may be possible to reconfigure

#### **Accommodation**

Approximate gross internal areas

Ground floor 3420 sq ft (presently 14 rooms)

First floor 845 sq ft (presently 3 rooms)

Total 4265 sq ft

On site car parking for in the region of 26 cars

# Additional Images