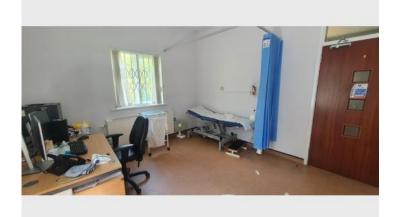

# **Description**

The property entails a former doctors surgery

The property comprises a two storey detached building with surrounding grounds and car parks to front and rear

The property provides largely cellular accommodation at present although it may be possible to reconfigure

#### **Accommodation**

Approximate gross internal areas

Ground floor 3420 sq ft (presently 14 rooms)

First floor 845 sq ft (presently 3 rooms)

Total 4265 sq ft

On site car parking for in the region of 26 cars

# Additional Images