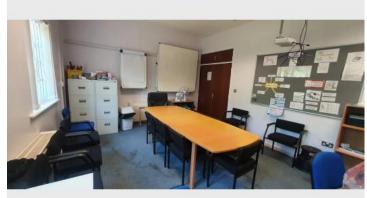

# **Description**

The property entails a former doctors surgery

The property comprises a two storey detached building with surrounding grounds and car parks to front and rear

The property provides largely cellular accommodation at present although it may be possible to reconfigure

#### **Accommodation**

Approximate gross internal areas

Ground floor 3420 sq ft (presently 14 rooms)

First floor 845 sq ft (presently 3 rooms)

Total 4265 sq ft

On site car parking for in the region of 26 cars

# Additional Images