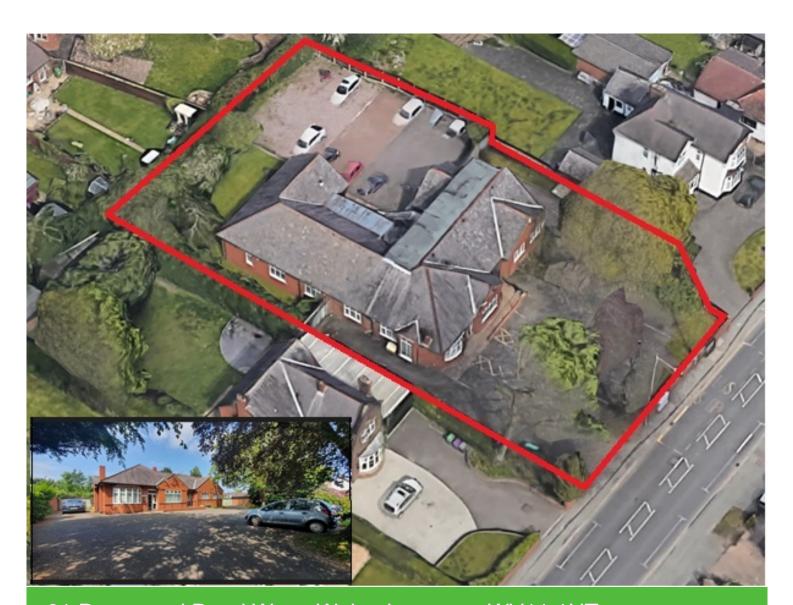

6 Waterloo Road Wolverhampton, WV1 4BL



81 Prestwood Road West, Wolverhampton, WV11 1HT

# **FOR SALE**

**DEVELOPMENT SITES / YARDS** 

Size

4,265 sq ft (396 sq m)

Purchase Price £Sale Agreed

#### Location

The property is located in a popular residential district, about half a mile from Wednesfield district centre

# **Description**

The property entails a former doctors surgery

The property comprises a two storey detached building with surrounding grounds and car parks to front and rear

The property provides largely cellular accommodation at present although it may be possible to reconfigure

The property has a central heating system (not tested)

#### **Accommodation**

Approximate gross internal areas

Ground floor 3420 sq ft (presently 14 rooms)

First floor 845 sq ft (presently 3 rooms)

Total 4265 sq ft

On site c