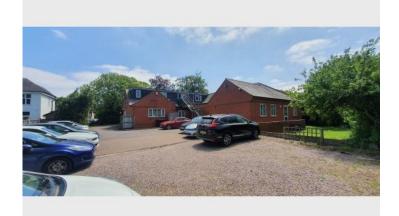

# **Description**

The property entails a former doctors surgery

The property comprises a two storey detached building with surrounding grounds and car parks to front and rear

The property provides largely cellular accommodation at present although it may be possible to reconfigure

#### **Accommodation**

Approximate gross internal areas

Ground floor 3420 sq ft (presently 14 rooms)

First floor 845 sq ft (presently 3 rooms)

Total 4265 sq ft

On site car parking for in the region of 26 cars

Site area circa 0.38 acre