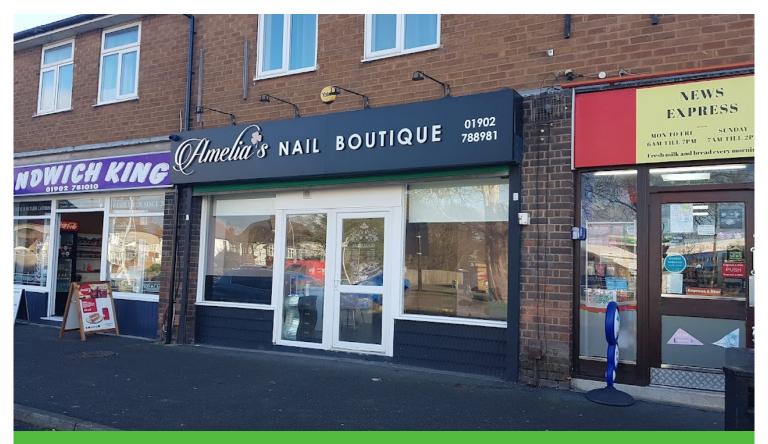

## Location

This shop is situated in a small Parade of shops in an area known as Fordhouses on the busy Stafford Road (A449), which links Wolverhampton City Centre with junction 2 of the M54 motorway.

## Description

Retailers within the parade are predominantly of a convenience based nature, catering for the local residents, factory workers and passing trade. Shop traders include a Fish & Chip Shop, Newsagents, cafe, and hair salon.

The shop previously traded as Amelia's