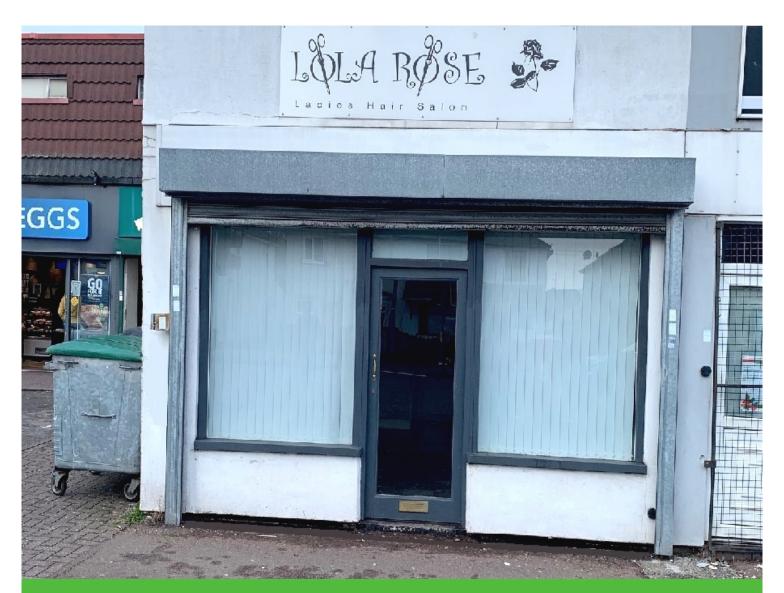

#### Location

The property is located in a popular neighbourhood shopping parade, with a variety of traders including; Greggs, Subway, Dinks4Less, Post Office and Boys2Men Barbers

### **Description**

The property comprises an end of terrace single storey, lock-up shop. Refurbishment works have commenced with new W.C. and kitchen facilities being built at the rear of the shop. There is potential for further space if required at a price to be agreed.