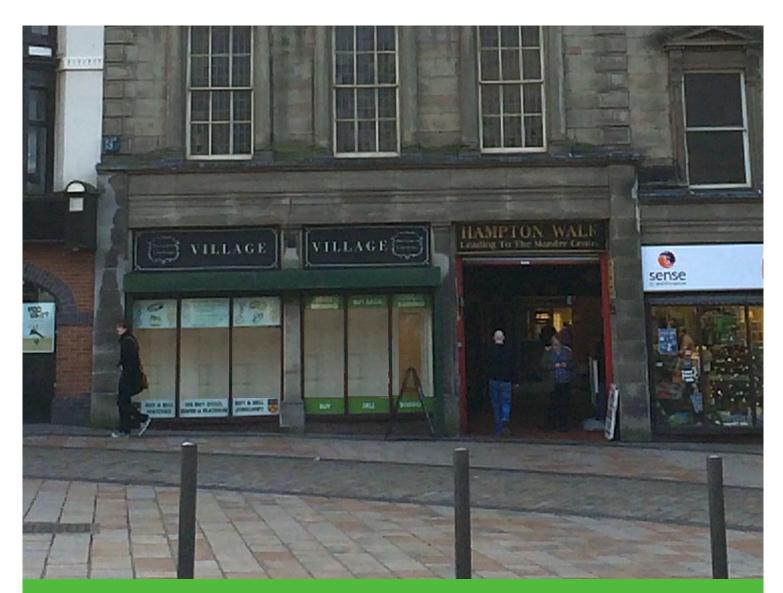

#### Location

The premises are located in the heart of Wolverhampton City Centre and occupy a prominent position in Hampton Walk, fronting Queen Square. Nearby traders include, KFC, Subway, Natwest, Barclays, Lloyds and HSBC. Hampton Walk leads through to the Mander Centre, home to a number of national retailers and the new 90,000sq.ft. House of Fraser.

# **Description**

The property occupies a prominent corner position on the main entrance to Hampton Walk. Internally the regular shaped, open plan retail unit comprises a glazed return frontage with roller shutters and suspended ceiling. Stairs to the rear of the unit lead to useful basement storage or office accommodation.