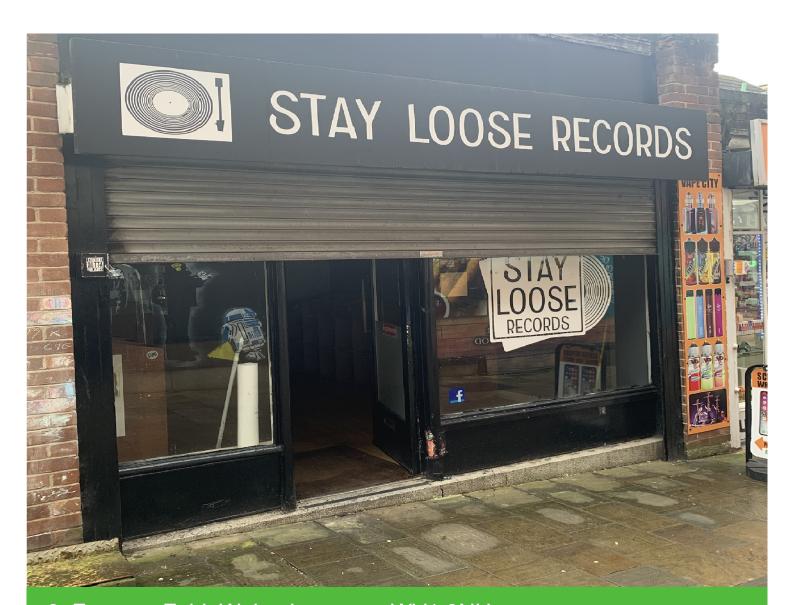

#### Location

This lock-up shop unit is located in a busy thoroughfare into the Mander Shopping Centre, close to Waterstones

## **Description**

A ground floor lock up shop with electric roller shutter access.