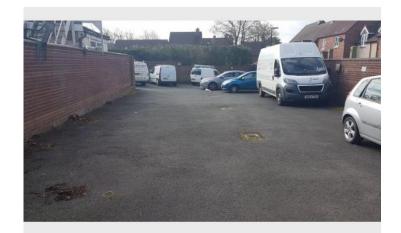

#### **Description**

The property comprises two tenanted shops and two vacant flats, with a large car park to the rear