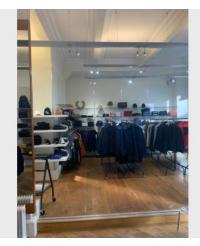

#### Description

Victoria Street comprises a good mix of retail and leisure premises, the subject shop formerly traded as Le Monde menswear and comprises a large L shaped retail area with basement rear servicing and store.

#### Accommodation

Shop area 1288 sq.ft

Basement 1005 sq.ft

Male and Female WC's