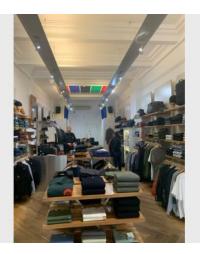

#### Description

Victoria Street comprises a good mix of retail and leisure premises, the subject shop formerly traded as Le Monde menswear and comprises a large L shaped retail area with basement rear servicing and store.

#### Accommodation

Shop area 1288 sq.ft

Basement 1005 sq.ft

Male and Female WC's