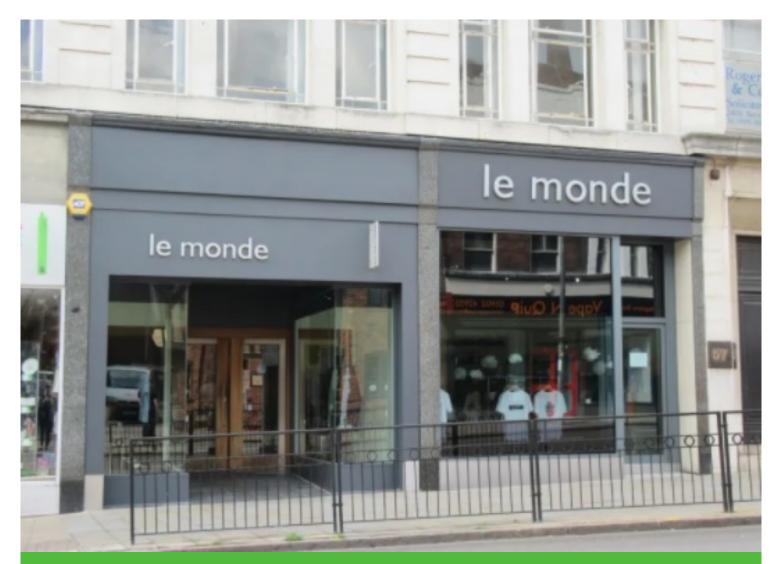

#### Location

The shop is located within the main shopping core of Wolverhampton city centre opposite Lindy Lou Cafe, MRG menswear and next door to Oxfam and British Heart Foundation.

#### Description

Victoria Street comprises a good mix of retail and leisure premises, the subject shop formerly traded as Le Monde menswear and comprises a large L shaped retail area with basement rear servicing and store.