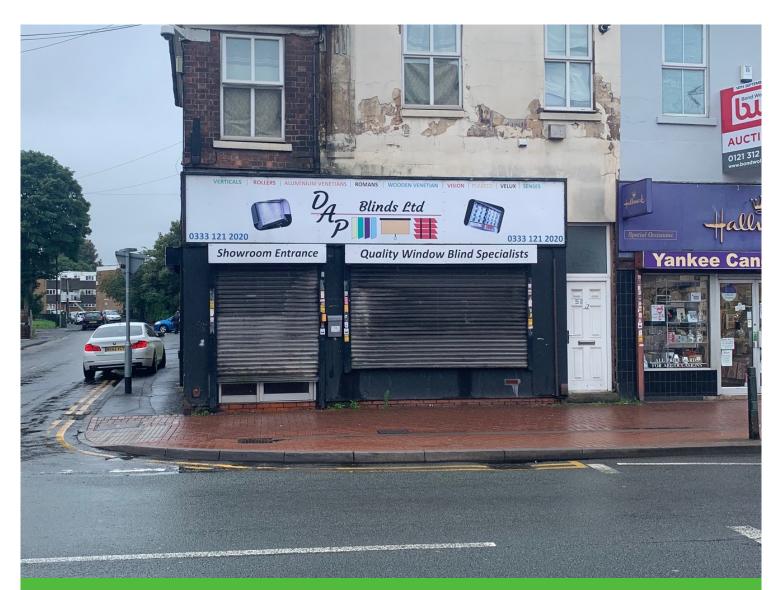

# Commercial Property Agents | 01902 425646

6 Waterloo Road Wolverhampton, WV1 4BL

52 Great Bridge, Great Bridge, Tipton, DY4 7HF

**Size** 532 sq ft (49 sq m)

Rent £NOW LET

## Location

The property is located in the main Great Bridge High Street on a prominent corner with Fisher Street.

Nearby traders include Heron Foods, Bet Fred, and Hallmark Yankee Candle Outlet.

## **Description**

A ground floor corner shop previously trading as a hair salon and benefitting from gas central heating and electric shutters.

The shop layout currently includes an office, kitchen, store and WC to the rear.