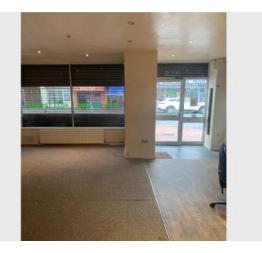

## **Description**

A ground floor corner shop previously trading as a hair salon and benefitting from gas central heating and electric shutters.

The shop layout currently includes an office, kitchen, store and WC to the rear.

## Accommodation

Shop 35.4 sq.m / 381 sq.ft

Office 4.8 sq.m / 51 sq.ft

Kitchen 5.6 sq.m / 60.3 sq.ft

Store 3.64 sq.m / 39.2 sq.ft

WC's