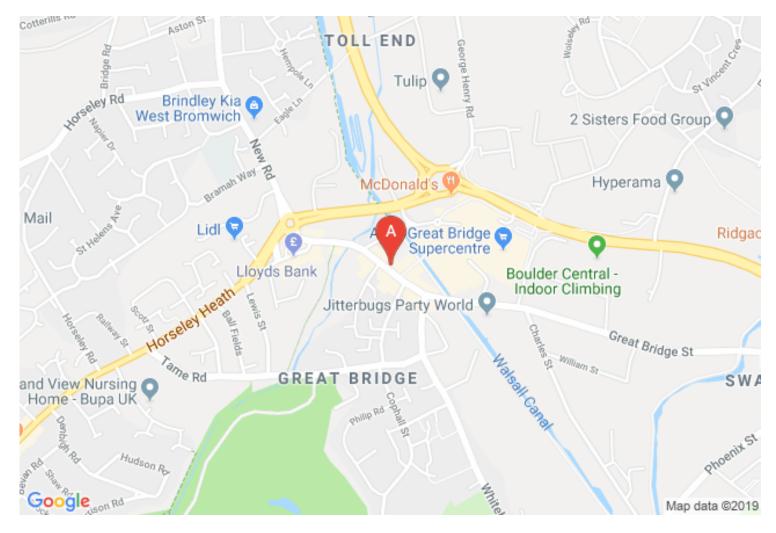

## Location

The property is located in the main Great Bridge High Street on a prominent corner with Fisher Street.

Nearby traders include Heron Foods, Bet Fred, and Hallmark Yankee Candle Outlet.

Great Bridge has street parking and there is also a large public car park off Fisher Street.