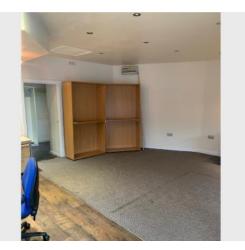

## **Description**

A ground floor corner shop previously trading as a hair salon and benefitting from gas central heating and electric shutters.

The shop layout currently includes an office, kitchen, store and WC to the rear.

## Accommodation

Shop 35.4 sq.m / 381 sq.ft

Office 4.8 sq.m / 51 sq.ft

Kitchen 5.6 sq.m / 60.3 sq.ft

Store 3.64 sq.m / 39.2 sq.ft

WC's