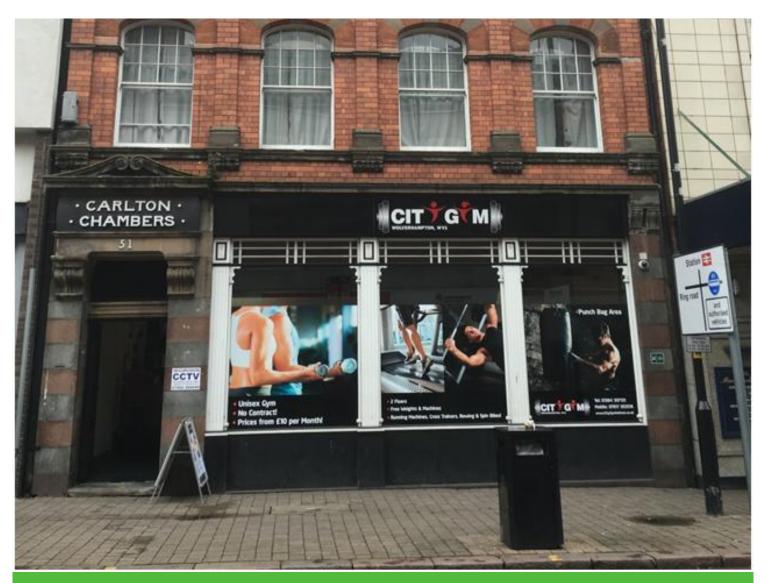

## Description

The property formerly traded as a Gym and has D2 leisure consent, it comprises of a trading area at ground floor and basement level.

# Accommodation

(all areas are approximate)

Shop: 1463ft<sup>2</sup>/ 136 sq.m

Basement: 777ft²/ 72.2 sq.m