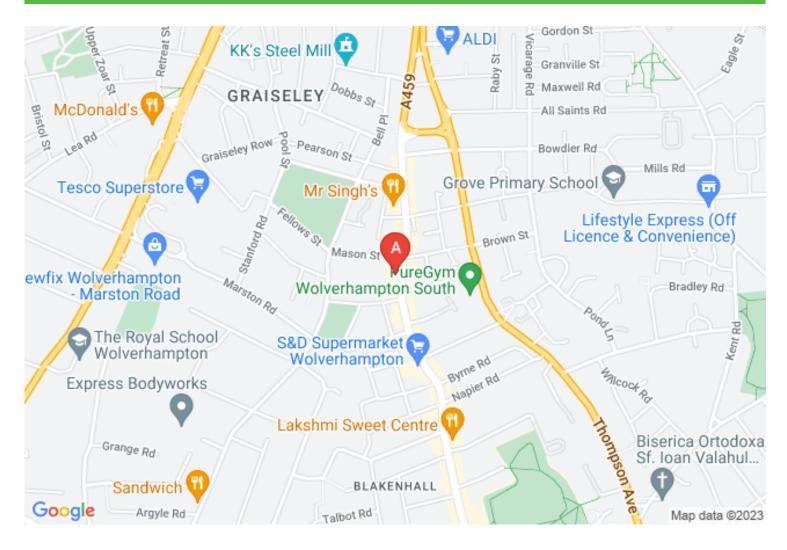

### Location

The property is located on Dudley Road, close to its junction with Mason Street, approximately 1/2 a mile south of Wolverhampton City Centre. Nearby traders include Betfred, Punjab National Bank and a diverse mix of local traders.