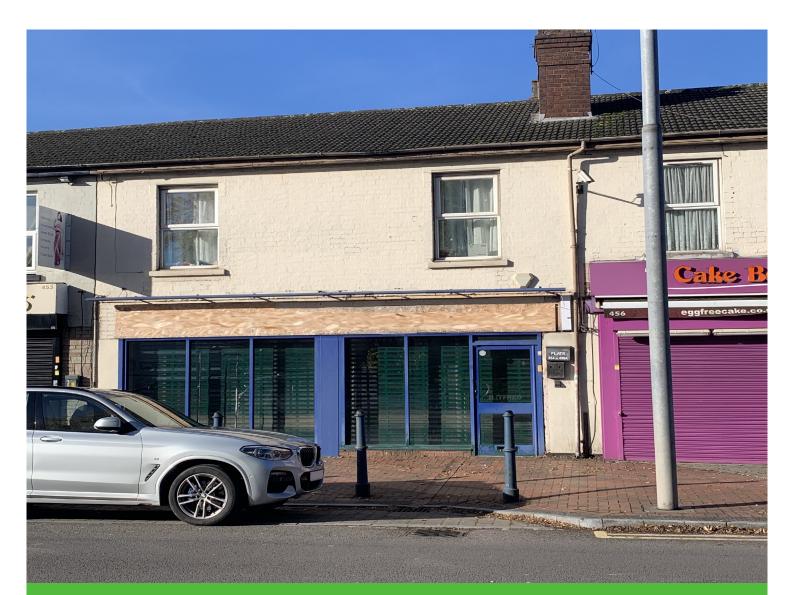

### Location

The property is located on Dudley Road, close to its junction with Mason Street, approximately 1/2 a mile south of Wolverhampton City Centre. Nearby traders include Betfred, Punjab National Bank and a diverse mix of local traders.

### Description

The property comprises a double fronted, ground floor shop premises, formerly Betfred, with a large open plan retail area and a number of partitioned rooms and offices benefitting from suspended ceiling, spotlights, air conditioning and internal electric roller shutter. To the rear of the property is a large store / office with its own independent access off Mason Street.