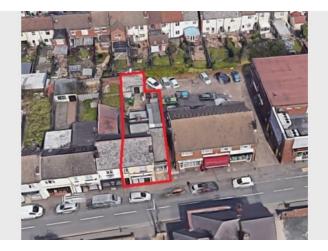

## Description

The property comprises two shops, a first floor flat, and a small yard and unit to the rear

## Accommodation

| Shop 40<br>Sales<br>Veranda<br>Rear store<br>WC | 352<br>84<br>119 | sq ft<br>sq ft<br>sqft |
|-------------------------------------------------|------------------|------------------------|
| Shop 40a<br>Sales<br>Kitchen<br>WC              | 196<br>44        | sq ft<br>sq ft         |
| Flat<br>Lounge/kitchen<br>Bedroom<br>WC/Shower  | 205<br>102       | sq ft<br>sq ft         |
| Rear unit<br>Rear yard                          | 200              | sq ft                  |