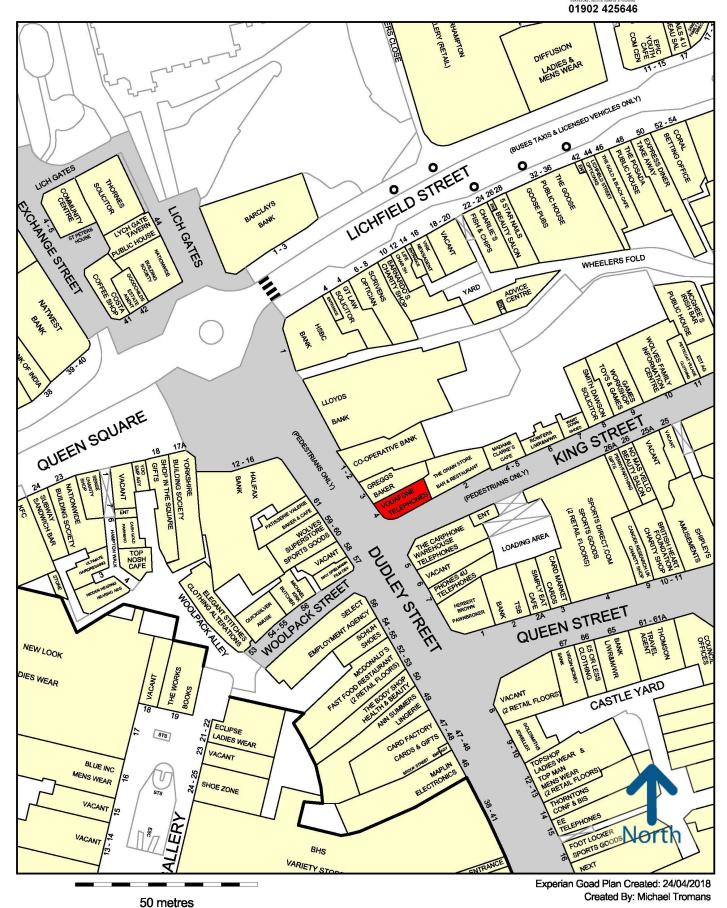

## **Description**

The property comprises a ground floor shop unit with first floor storage/staff accommodation and is located in a prime pedestrianized corner trading location on Dudley Street at its junction with King Street and adjoins Greggs. Other nearby occupiers include Costa, Carphone Warehouse, Halifax, The Body Shop, Schuh, McDonalds, Card Factory etc.