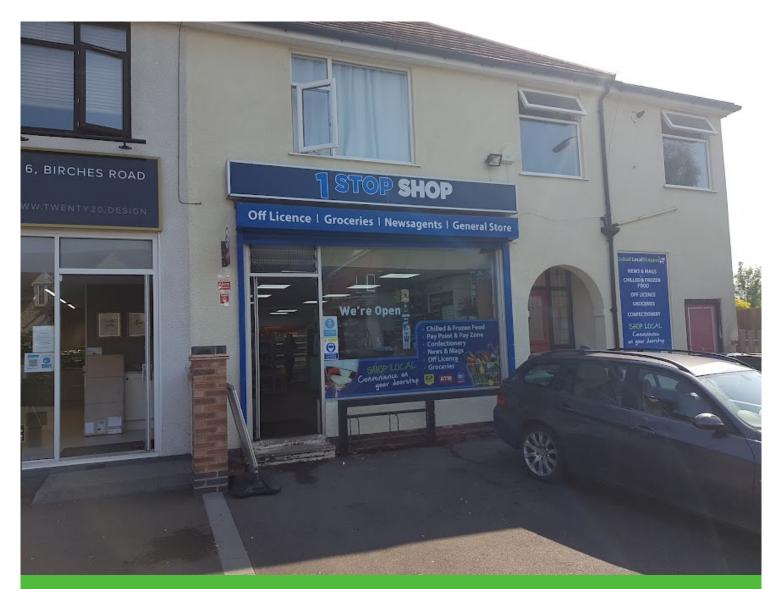

#### Location

The property is located on the outskirsts of the affluent district of Codsall

# **Description**

The property comprises a ground floor shop with extensive storage areas

The property trades as a grocery store