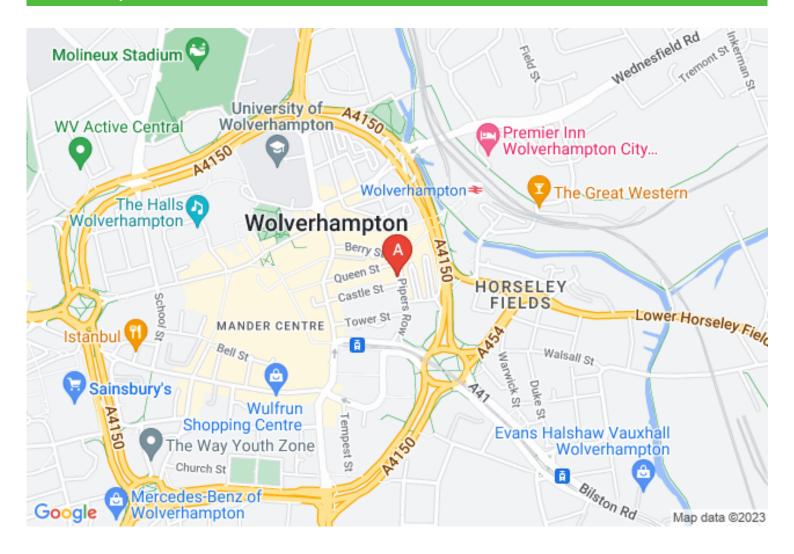

#### Location

Subject to contract, August 2023

The property is located in a central position within Wolverhampton city centre

The bus and rail stations are in close proximity and a new Midland Metro tram stop is under construction and due to open shortly, positioning the property at the centre of the citys transport hub

Nearby traders include a wide variety of shops and leisure uses, in addition to the university and the Grand Theatre

# **Location Map**