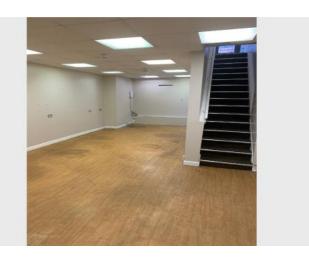

#### **Description**

The property is located in the basement of a large student accommodation block and has for many years traded as a barbers and would the same or similar uses. Access is off Lichfield Street and stairs lead down to the main salon area and in addition is a staff area with sink, separate W.C. and small store area.

#### **Accommodation**

Salon Area 33.99sq.m 365 sq.ft

Staff 17.50sq.m 188sq.ft