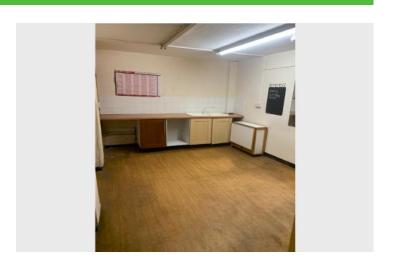

#### **Description**

The property is located in the basement of a large student accommodation block and has for many years traded as a barbers and would the same or similar uses. Access is off Lichfield Street and stairs lead down to the main salon area and in addition is a staff area with sink, separate W.C. and small store area.

#### **Accommodation**

Salon Area 33.99sq.m 365 sq.ft

Staff 17.50sq.m 188sq.ft