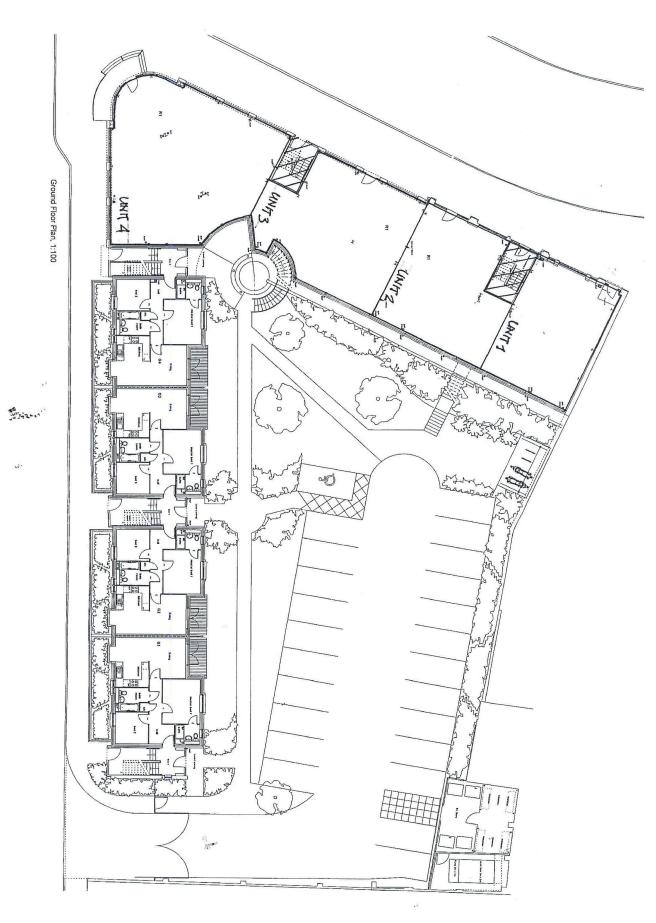

## **Description**

The ground floor units form part of a larger residential scheme. We understand the units have planning consent for A1 (Retail), A2 (Financial and Professional Services), A3 (Restaurant), A4 (Public House/Wine Bar) and A5 (Hot Food Takeaway), restricted to 34% of the frontage.

### **Accommodation (Areas are Approximate)**

Net Internal area 1,275 sq.ft 118 sq.m