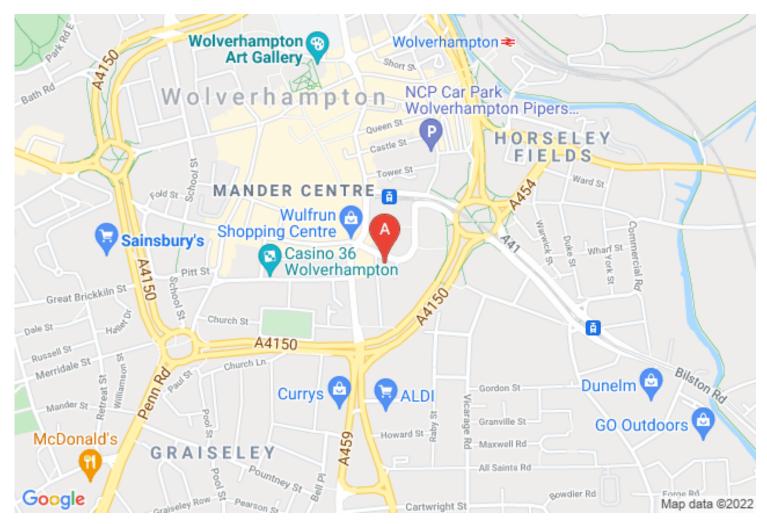

#### Location

The premises occupy a prominent position on the corner of Tempest Street and St George's Parade, within close proximity to the Wulfrun Shopping Centre and nearby traders include Wilkinsons and Argos.

There is a high residential catchment in the immediate vicinity and the units are on the edge of the entertainment quarter with Wolverhampton's largest nightclub, Faces, only a short distance away.